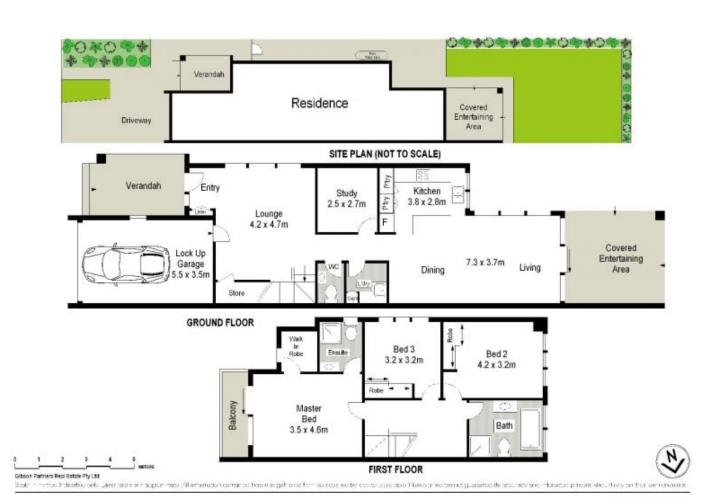

## 1 Frederick Street Miranda NSW

Showcasing an ultra-contemporary dual level design, stylish interiors and premium finishes, this brand new duplex promises an effortless lifestyle of absolute comfort and relaxed family living. Premium finishes and inclusions complement the sleek and streamlined aesthetic, which maintains a consistently high standard throughout the entire property.

This exceptional designer home provides security and privacy within easy access of Westfield Miranda, Sutherland Hospital and a five minute drive to Cronulla's spectacular beaches.

- Light filled interiors flow to covered paved entertaining area with level lawns
- Gourmet CaesarStone kitchen with Smeg stainless steel

3 🗀 2 🔓 1 🚘

**Price:** \$1,200,000

View: https://www.gibsonpartners.com/sale/nsw/sutherl

and/miranda/residential/house/5853896

Ivan Lampret 02 9523 1333

1A Frederick Street, Miranda

**GIBSON**