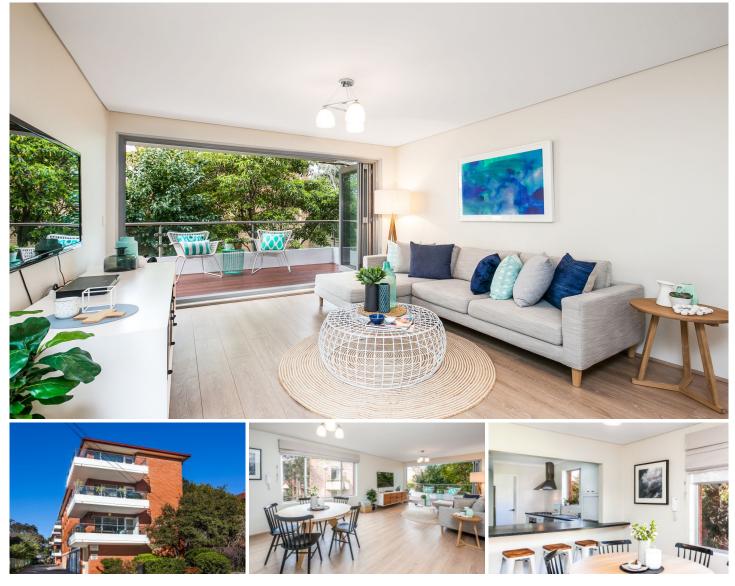

9/28 Searl Road Cronulla NSW

Spectacular in both proportion and appeal, this stylishly renovated 2 bedroom apartment boasts a huge 104sqm (approx) of living space that is accentuated by the large light-filled windows and effortless flow through bi fold doors to the wrap around decked balcony.

Immaculately presented throughout with no common walls, this newly glamourised retreat is an entertainer's delight. Peacefully situated at the back of the block away from the hustle and bustle of Cronulla, yet still conveniently positioned within an easy stroll to Gunnamatta Bay, beaches, Cronulla Mall, shops, restaurants and transport.

- Huge 104sqm of living, stylishly renovated throughout
- Large kitchen & stunning floor to ceiling tiled bathroom
- No common walls & 2 over sized bedrooms with BIRs