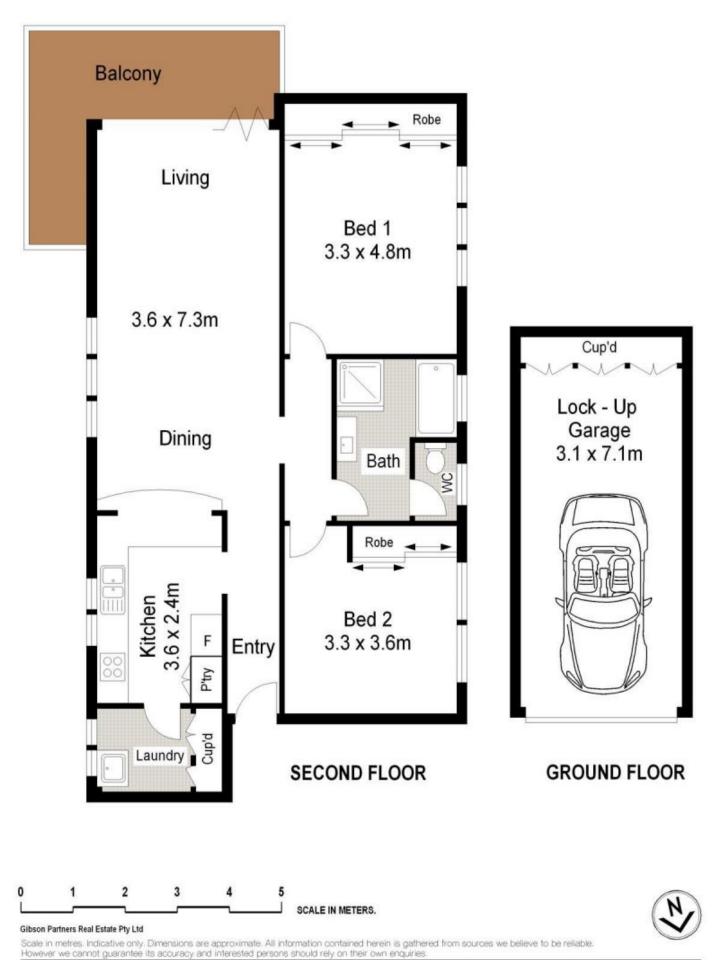

9/28 Searl Road Cronulla NSW

Spectacular in both proportion and appeal, this stylishly renovated 2 bedroom apartment boasts a huge 104sqm (approx) of living space that is accentuated by the large light-filled windows and effortless flow through bi fold doors to the wrap around decked balcony.

- Huge 104sqm of living, stylishly renovated throughout
- Large kitchen & stunning floor to ceiling tiled bathroom
- No common walls & 2 over sized bedrooms with BIRs