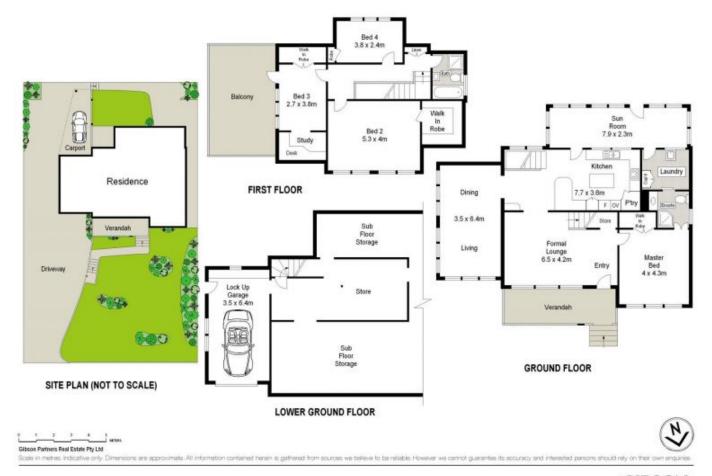

Generously proportioned throughout with multiple light filled living spaces, there is scope to update and potentially reconfigure to further benefit from its spacious floorplan, ideal aspect and substantial views.

- North facing elevated outlook with fabulous district views
- Multiple light filled living spaces, gas heating & split syst. A/C
- Large kitchen with Smeg appliances (gas cook top), island bench & b/bar