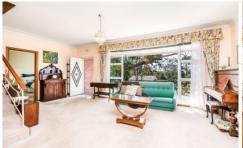

Generously proportioned throughout with multiple light filled living spaces, there is scope to update and potentially reconfigure to further benefit from its spacious floorplan, ideal aspect and substantial views.

- North facing elevated outlook with fabulous district views
- Multiple light filled living spaces, gas heating & split syst. A/C
- Large kitchen with Smeg appliances (gas cook top), island bench & b/bar