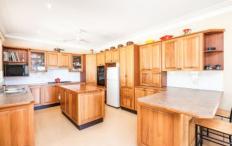

- North facing elevated outlook with fabulous district views
- Multiple light filled living spaces, gas heating & split syst. A/C
- Large kitchen with Smeg appliances (gas cook top), island bench & b/bar