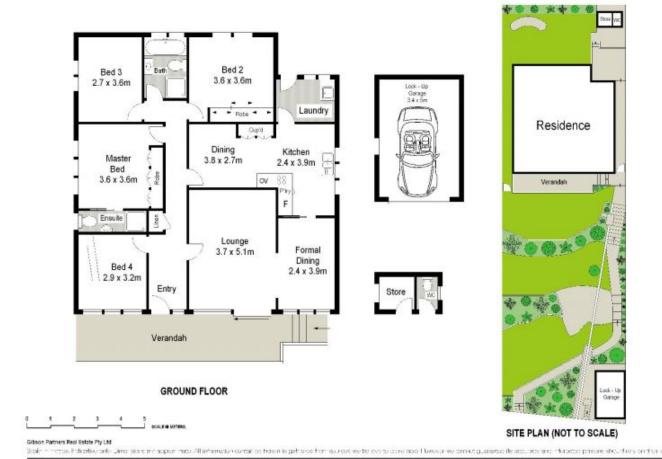

- Expansive views over Gunnamatta Bay
- Original throughout with fantastic potential
- Spacious eat in kitchen, formal dining area
- 4 bedrooms, main with built-in robe & ensuite
- Sundrenched balcony with westerly aspect