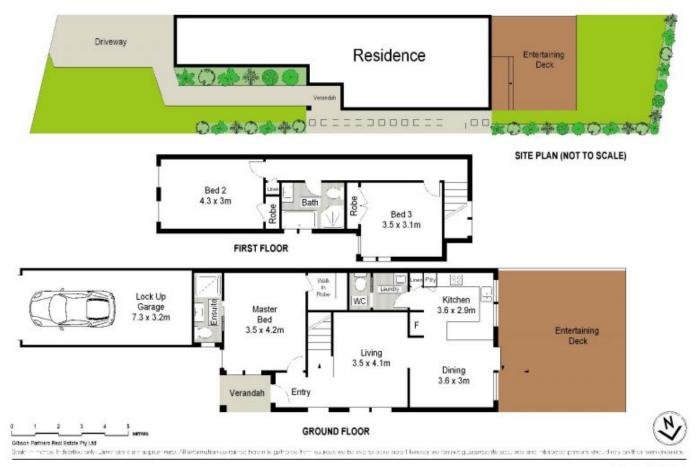

## **7B Vista Street Caringbah NSW**

Exquisite in every way, this brand new duplex is defined by its sophisticated design, broad appeal and flawless integration of indoor/outdoor living making weekend barbeques a delight.

Flowing over two light filled levels and superbly appointed throughout, this stylish haven showcases a large sunny timber deck perfect for alfresco entertaining and positioned in a family friendly neighbourhood. This stunning home is conveniently located close to Caringbah Shopping Village, cafes, schools, parks and transport.

- Contemporary light filled interiors with plantation shutters
- Gourmet Caesarstone kitchen with stainless steel appliances
- Downstairs master B/R with stylish ensuite & walk-in robe

## 3 🗀 2 📛 2 🚘

Price: \$1,050,000

**View**: https://www.gibsonpartners.com/sale/nsw/sutherl and/caringbah/residential/semi-detached/585393

7

Ivan Lampret 02 9523 1333

Karla Madgwick 02 9523 1333

7B Vista Street, Caringbah