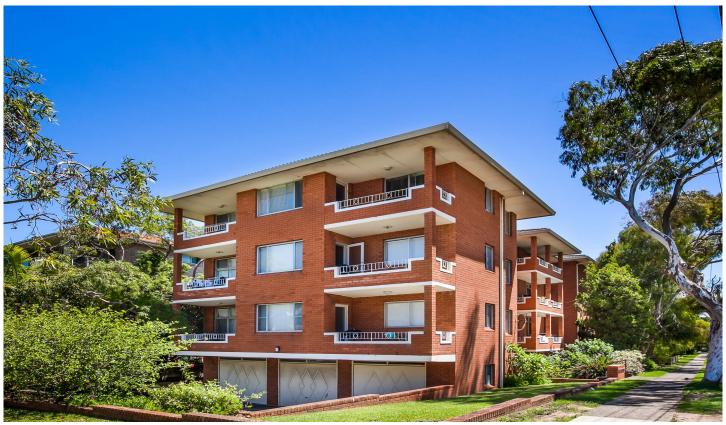

## 2/26A Burke Road Cronulla NSW

Commanding an elevated first floor position, this huge north facing apartment is bathed in sunshine and offers a light filled open plan layout with a generous entertainer's balcony.

Offering a superb lifestyle location within just a short stroll to a choice of wonderful beaches and Cronulla's vibrant hub of shops, cafes, restaurants and transport.

- Elevated first floor position with approx. 72sqm of living
- Modern open plan kitchen with stainless steel appliances
- Spacious light filled interiors leading onto a generous balcony
- Large bedroom (BIR), two way bathroom & internal laundry
- Only one common wall, security entry, single lock-up