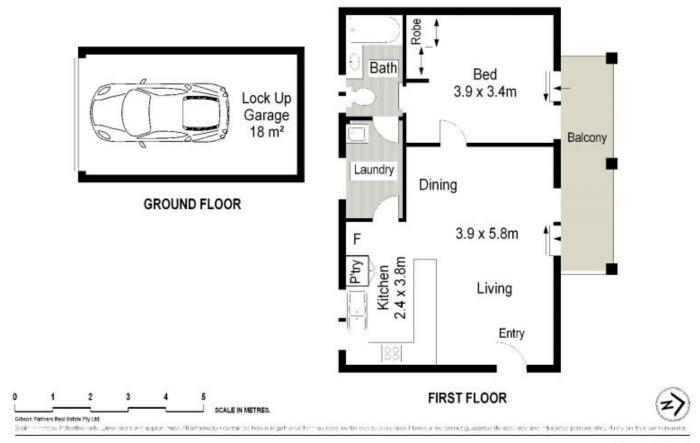

Offering a superb lifestyle location within just a short stroll to a choice of wonderful beaches and Cronulla's vibrant hub of shops, cafes, restaurants and transport.

- Elevated first floor position with approx. 72sqm of living
- Modern open plan kitchen with stainless steel appliances
- Spacious light filled interiors leading onto a generous balcony
- Large bedroom (BIR), two way bathroom & internal laundry
- Only one common wall, security entry, single lock-up