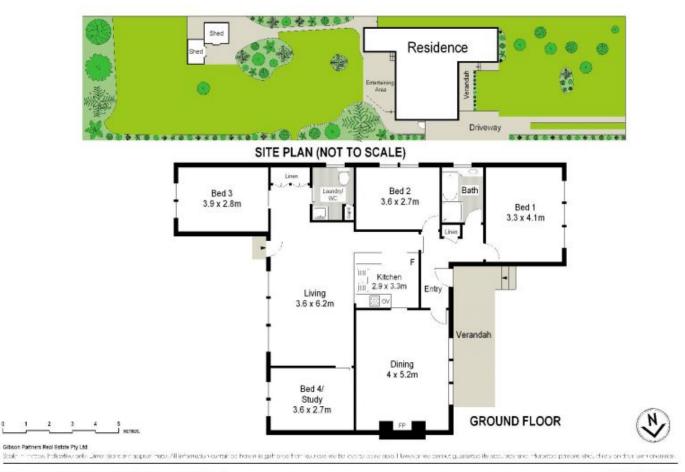

This original treasure is situated on a level block of approx. 1031sqm with tremendous potential for future development. Enjoy strolling to Burraneer Park, local shops, Burraneer Bay Public School and short drive to Cronulla's beaches.

- Land size approx. 1031sqm in prized cul-de-sac location
- Warm light filled interiors with multiple living areas
- Original kitchen, bathroom, internal laundry with toilet
- Huge North facing rear yard with tranquil park-like gardens
- Two garden sheds, off street parking for up to three cars