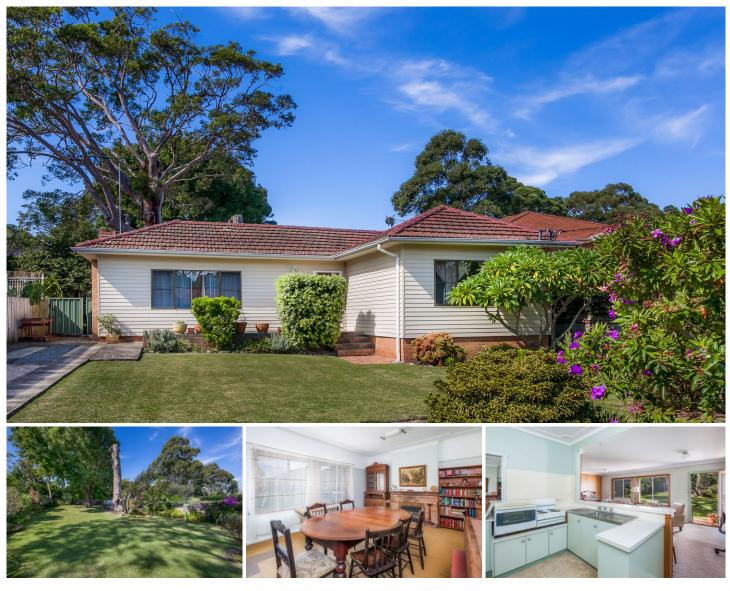

## 10 Yeramba Avenue Caringbah South NSW

Offered for the first time in 48 years, this charming home was designed to maximise sunshine throughout the day and features tranquil gardens, lush park-like backyard and is located in a family friendly cul de sac.

This original treasure is situated on a level block of approx. 1031sqm with tremendous potential for future development. Enjoy strolling to Burraneer Park, local shops, Burraneer Bay Public School and short drive to Cronulla's beaches.

- Land size approx. 1031sqm in prized cul-de-sac location
- Warm light filled interiors with multiple living areas
- Original kitchen, bathroom, internal laundry with toilet
- Huge North facing rear yard with tranquil park-like gardens
- Two garden sheds, off street parking for up to three cars