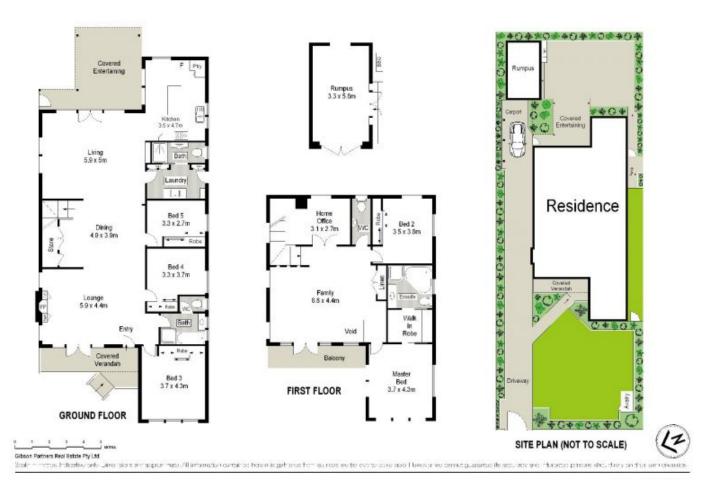

## 114 Woolooware Road Burraneer NSW

Impressive in both proportion and appeal, this 5 bedroom plus study dual level residence showcases an elegant open plan design that offers a versatile selection of living areas and a seamless connection to the outdoors via balconies and a large private entertaining courtyard.

Conveniently located with a prestigious address this substantial home offers a low maintenance family lifestyle and is within walking distance to local schools, shops, cafes, bays and the cosmopolitan hub of Cronulla.

- Elegant open plan design with three versatile living areas
- Privately landscaped courtyard with covered entertaining
- Natural light filled interiors, eat-in kitchen with gas cook-top
- 5 bedrooms + study, master retreat with WIR & spa bath