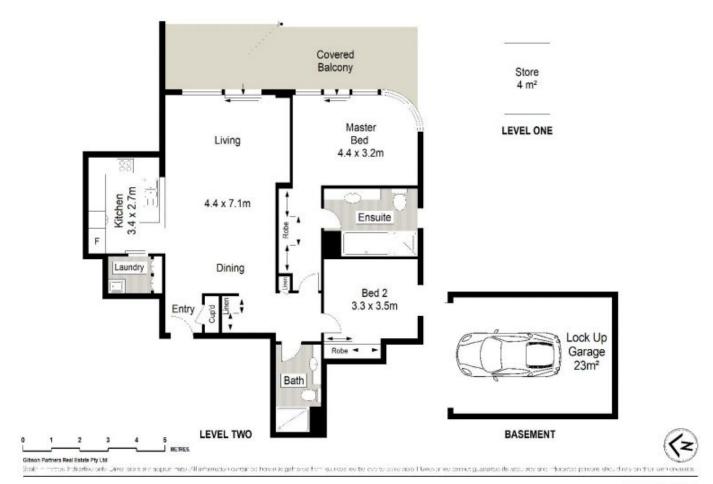

## 10/59-65 Gerrale Street Cronulla NSW

Situated on Level 2 of the prestigious 'Peninsula' building positioned across from South Cronulla beach, this executive style 2 bedroom apartment with lift access defines easy seaside living.

Freshly updated, with generous light filled interiors and a sensational entertaining balcony that stretches the full width of the apartment, this is an incredible opportunity for those looking for an exciting lifestyle in this thriving location with great shopping, bars and restaurants at your door step.

- Fabulous entertainer's balcony stretching full width of apartment
- Light filled interiors, spacious lounge/dining, A/C, new

2 🔄 2 🔓 1 🗬

**Price:** \$1,115,000

**View**: https://www.gibsonpartners.com/sale/nsw/sutherl and/cronulla/residential/apartment/5853961