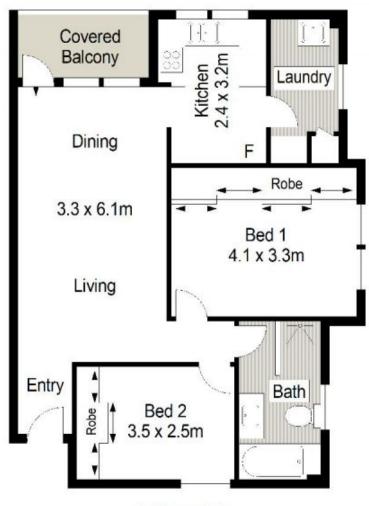

## 21/55-59 Kingsway Cronulla NSW

Offering a prime Cronulla location this renovated two bedroom apartment in a security complex offers a carefree beachside lifestyle with pristine beaches, trendy eateries, bars and transport just footsteps away.

With its enviable location this property is a major drawcard for owner-occupiers or investors alike with its superb living space offering modern kitchen and bathroom, bedrooms with built-in robes, internal laundry, covered balcony and lock-up garage with storage.

- Easy care layout with combined lounge & dining
- Renovated kitchen equipped with quality appliances
- Well-proportioned bedrooms appointed with BIR's
- Full modern bathroom with separate bath & shower
- Internal laundry with built-in storage, air-conditioning

## SECOND FLOOR