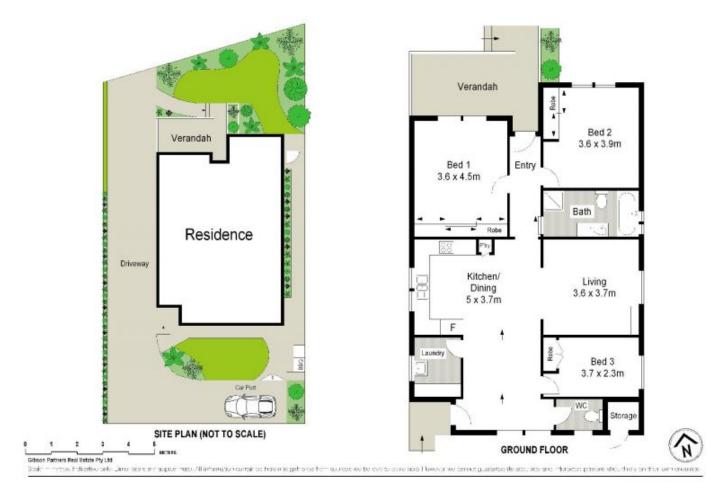

## 170 Parraweena Road Miranda NSW

Light-filled and welcoming, this brick veneer villa style home has been renovated throughout and enjoys a central location with easy access to local schools, shops, parks and transport.

Presenting a 'move-straight-in' opportunity, this Torrens Title property is ideal for a young family or those looking to downsize offering a low maintenance, single level alternative.

- Separate lounge & dining area with reverse cycle air-conditioning
- Open plan kitchen with s/steel appliances & induction cooktop
- Stunning as new bathroom with separate shower and hath

3 📭 1 🖺 1 🗬

**Price:** \$820,000

**View**: https://www.gibsonpartners.com/sale/nsw/sutherl and/miranda/residential/house/5853972

Karla Madgwick 02 9523 1333

170 Parraweena Road, Miranda

**GIBSON**