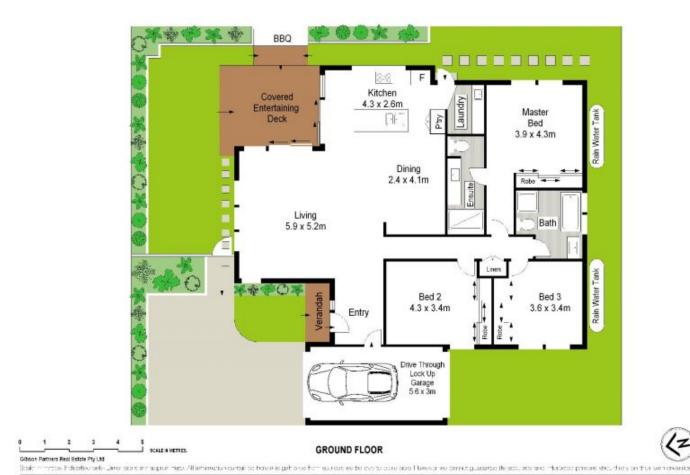

## 54B Yathong Road Caringbah NSW

Showcasing sophisticated designer living with a relaxed single level layout, this three bedroom villa has been expertly designed to provide a spacious light filled oasis of exceptional quality. Boasting expansive open plan interiors that flow seamlessly to the sunny outdoor timber deck, perfect for entertaining and reading the Sunday papers.

This flawless low maintenance haven is privately set and located within easy access to Caringbah Shopping Village, Westfield Miranda and Cronulla's vibrant beaches.

- Abundance of light filled interiors with American Oak timber flooring
- Gourmet kitchen boasting Bosch gas appliances & plenty of storage
- Ducted air-conditioning, soaring ceilings, luxurious family

3 🕮 2 🖺 1 🖨

**Price:** \$1,510,000

**View**: https://www.gibsonpartners.com/sale/nsw/sutherl and/caringbah/residential/villa/5853974

Ivan Lampret 02 9523 1333

Karla Madgwick 02 9523 1333

54B Yathong Road, Caringbah