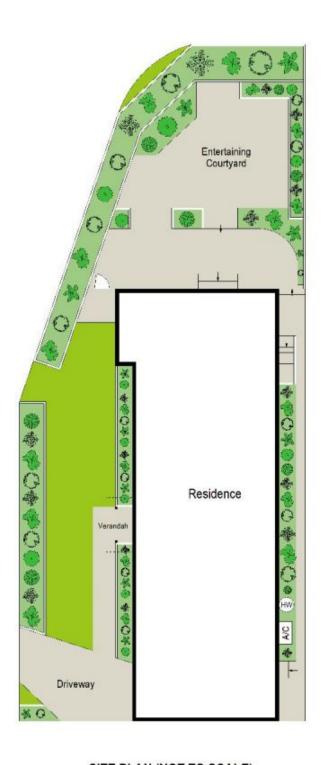

4 🗀 2 🟪 1 🚘

Land Size: 463.6 sqm

View: https://www.gibsonpartners.com/sale/nsw/s utherland/caringbah-south/residential/semi-

detached/5853975

Ivan Lampret 02 9523 1333

Briolynn Kennedy 02 9523 1333

SITE PLAN (NOT TO SCALE)