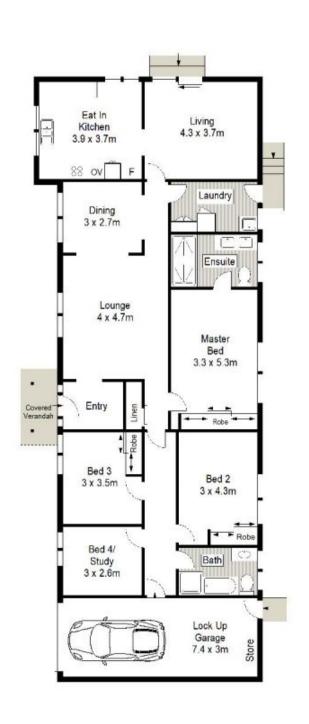

- Spacious combined lounge & dining with tiled flooring
- Four bedrooms, three fitted with built-in wardrobes
- Ensuite with under floor heating, double shower & vanity
- Eat-in granite & timber kitchen with 4-burner gas cooking

4 🗀 2 🟪 1 🚘

Land Size: 463.6 sqm

View: https://www.gibsonpartners.com/sale/nsw/s utherland/caringbah-south/residential/semi-

detached/5853975

Ivan Lampret 02 9523 1333

Briolynn Kennedy 02 9523 1333

SITE PLAN (NOT TO SCALE)