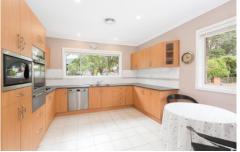

- Spacious combined lounge & dining with tiled flooring
- Four bedrooms, three fitted with built-in wardrobes
- Ensuite with under floor heating, double shower & vanity
- Eat-in granite & timber kitchen with 4-burner gas cooking