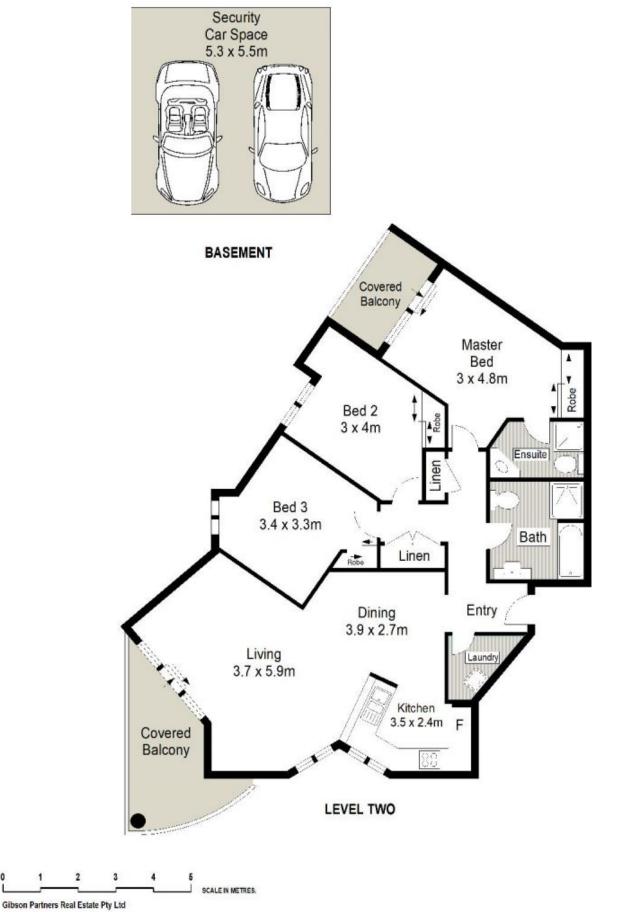

With a generous balcony ideal for alfresco entertaining, lift access to double undercover parking spaces and within a short drive to Cronulla beaches and Westfield Miranda.

- Well-appointed combined living and dining area
- Three bedrooms, BIR's, main with ensuite & balcony
- Kitchen boasts gas cooking, stone benchtops & dishwasher
- Generous undercover alfresco entertaining balcony
- Main bathroom boasts separate bath and shower