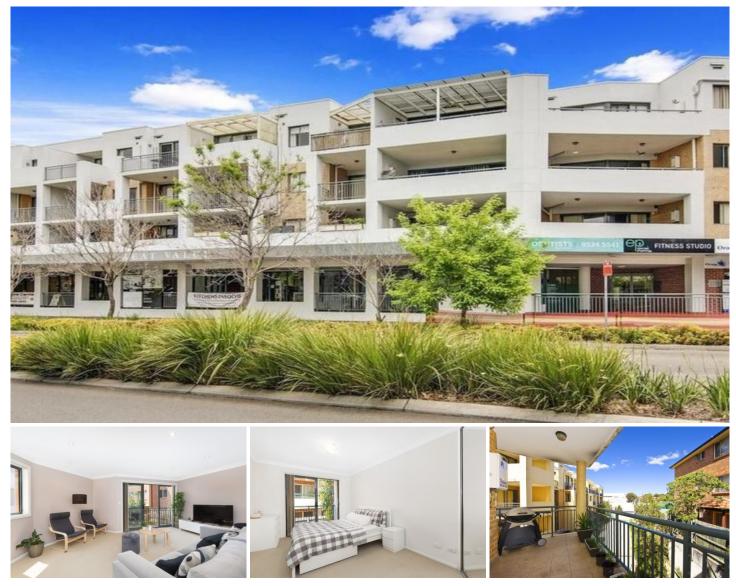

## 10/52 President Avenue Caringbah NSW

Set at the rear of the block, this second floor apartment located in a security complex is a great investment opportunity in an area of consistently strong rental demand. Wonderfully convenient and just footsteps to cafes, restaurants and Caringbah Shopping Village.

With a generous balcony ideal for alfresco entertaining, lift access to double undercover parking spaces and within a short drive to Cronulla beaches and Westfield Miranda.

- Well-appointed combined living and dining area
- Three bedrooms, BIR's, main with ensuite & balcony
- Kitchen boasts gas cooking, stone benchtops & dishwasher
- Generous undercover alfresco entertaining balcony
- Main bathroom boasts separate bath and shower