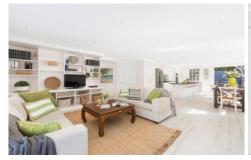

Revealing four bedrooms, two stylish bathrooms, rumpus/family room, open kitchen with huge island bench and stainless steel appliances overlooking the expansive casual living and dining room that extends to outdoor entertaining and a child-friendly yard. Ideal for the growing family or the downsizer not wanting to comprise on space.

- Four generous sized bedrooms with built-in robes
- Spacious open-plan interiors with a choice of living zones

4 🕒 2 🔓 2 🗬

Land Size: 563 sqm

View : https://www.gibsonpartners.com/sale/nsw/s

utherland/woolooware/residential/house/585