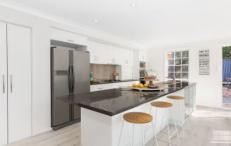

Revealing four bedrooms, two stylish bathrooms, rumpus/family room, open kitchen with huge island bench and stainless steel appliances overlooking the expansive casual living and dining room that extends to outdoor entertaining and a child-friendly yard. Ideal for the growing family or the downsizer not wanting to comprise on space.