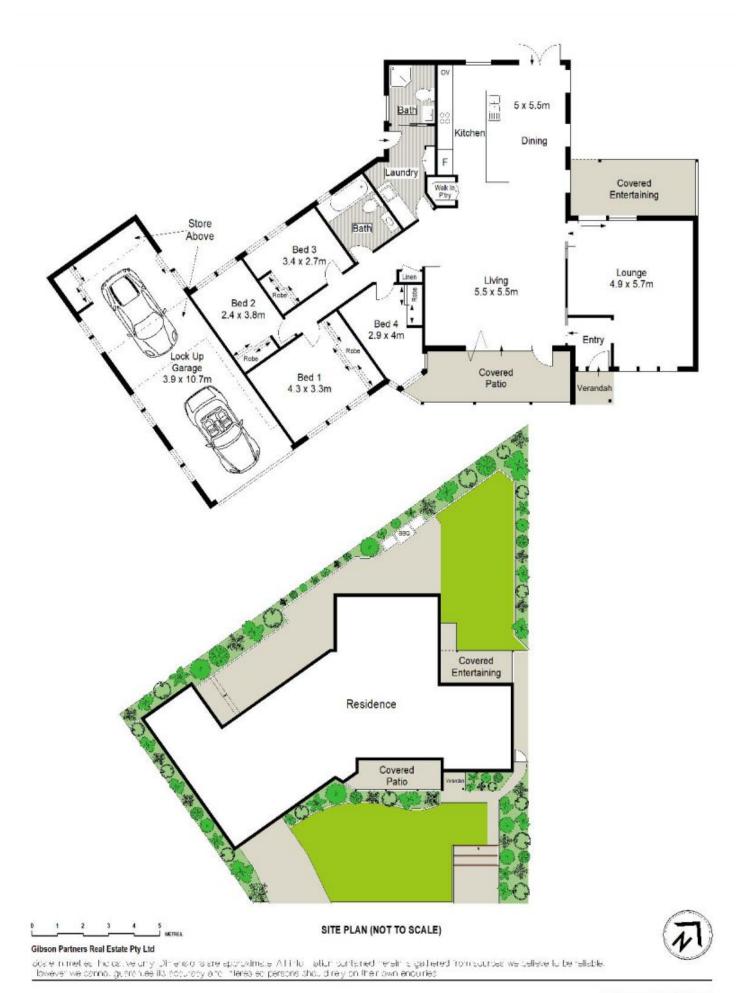

## 21 Elm Place Woolooware NSW

Perfect for family lifestyle, this single-level home brings you the best of both worlds with its sun-filled interiors and peaceful cul-de-sac address. This sizeable family retreat showcases a highly practical design convenient to various desirable schools, beautiful Cronulla beaches, cafes and vast selection of restaurants on offer.

Revealing four bedrooms, two stylish bathrooms, rumpus/family room, open kitchen with huge island bench and stainless steel appliances overlooking the expansive casual living and dining room that extends to outdoor entertaining and a child-friendly yard. Ideal for the growing family or the downsizer not wanting to comprise on space.

- Four generous sized bedrooms with built-in robes
- Spacious open-plan interiors with a choice of living zones

4 🕒 2 🔓 2 🗬

Land Size: 563 sqm

View : https://www.gibsonpartners.com/sale/nsw/s

utherland/woolooware/residential/house/585