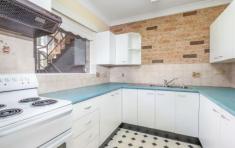

- Ground floor light filled haven with reverse cycle air con
- Original kitchen & bathroom with laundry facilities
- 2 B/R's with mirrored BIR's, main with balcony, ceiling fans
- 2 balconies overlooking paved courtyard & private garden