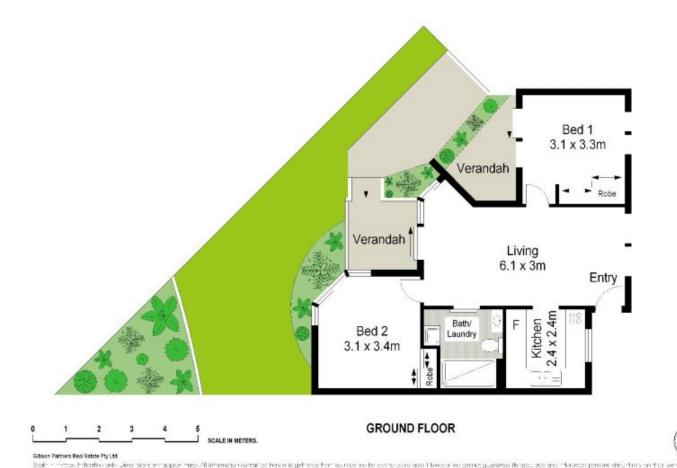

Boasting a sun drenched north easterly aspect with two balconies, paved courtyard with small grassed area and tranquil garden, this peaceful home also shares community room facilities and a private pathway leading to Shelly Park, The Esplanade, local shops and bus stop to take you directly to Cronulla.

- Ground floor light filled haven with reverse cycle air con
- Original kitchen & bathroom with laundry facilities
- 2 B/R's with mirrored BIR's, main with balcony, ceiling fans
- 2 balconies overlooking paved courtyard & private garden