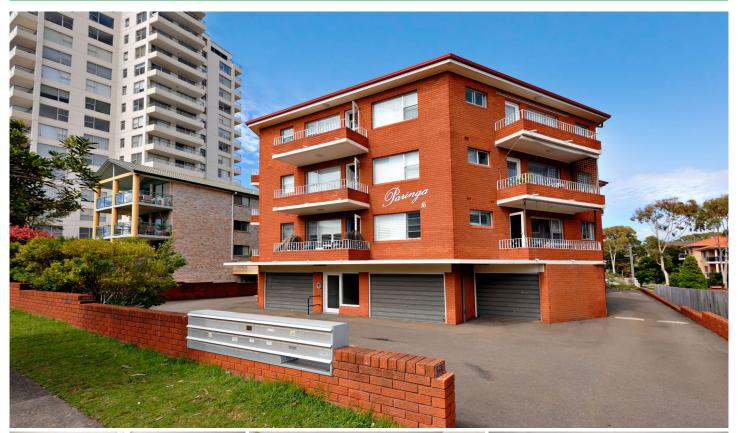

## 14/16-18 Waratah Street Cronulla NSW

Situated on the top north eastern corner of a security building, this two bedroom apartment is located around the corner from Gunnamatta Bay and only a stone's throw from Cronulla's beaches, shops, restaurants and transport.

Boasting a renovated kitchen and spacious living area extending to a sundrenched balcony, this lovely apartment provides a perfect opportunity to enter the market or an ideal addition to your investment portfolio.

- Situated on the top floor with sunny north eastern aspect
- Open plan interiors leading to sundrenched tiled balcony
- Renovated kitchen with stone bench-tops & ample storage
- 2 bedrooms with mirrored built-in robes, high ceilings
- Original bathroom with separate toilet, internal laundry