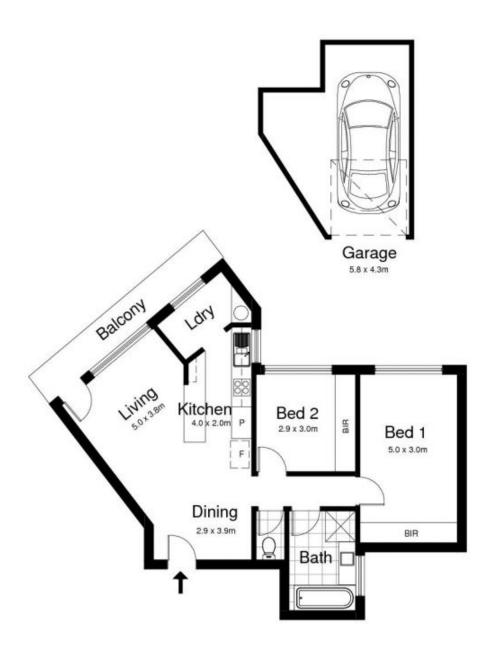

## 14/16-18 Waratah Street Cronulla NSW

Situated on the top north eastern corner of a security building, this two bedroom apartment is located around the corner from Gunnamatta Bay and only a stone's throw from Cronulla's beaches, shops, restaurants and transport.

Boasting a renovated kitchen and spacious living area extending to a sundrenched balcony, this lovely apartment provides a perfect opportunity to enter the market or an ideal addition to your investment portfolio.

- Situated on the top floor with sunny north eastern aspect
- Open plan interiors leading to sundrenched tiled balcony
- Renovated kitchen with stone bench-tops & ample storage
- 2 bedrooms with mirrored built-in robes, high ceilings
- Original bathroom with separate toilet, internal laundry

## 14/16 Waratah Street, CRONULLA

DISCLAIMER: All care has been taken in preparing this floorplan, however the accuracy is not guaranteed and no liability will be accepted for any reflance placed upon it Produced by PRODUCT PHOTOGRAPHY STUDIO mob: 0414 697 215 email: mgphoto@people.net.au