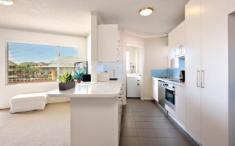

Boasting a renovated kitchen and spacious living area extending to a sundrenched balcony, this lovely apartment provides a perfect opportunity to enter the market or an ideal addition to your investment portfolio.

- Situated on the top floor with sunny north eastern aspect
- Open plan interiors leading to sundrenched tiled balcony
- Renovated kitchen with stone bench-tops & ample storage
- 2 bedrooms with mirrored built-in robes, high ceilings
- Original bathroom with separate toilet, internal laundry