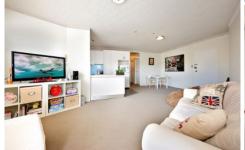

Boasting a renovated kitchen and spacious living area extending to a sundrenched balcony, this lovely apartment provides a perfect opportunity to enter the market or an ideal addition to your investment portfolio.

- Situated on the top floor with sunny north eastern aspect
- Open plan interiors leading to sundrenched tiled balcony
- Renovated kitchen with stone bench-tops & ample storage
- 2 bedrooms with mirrored built-in robes, high ceilings
- Original bathroom with separate toilet, internal laundry