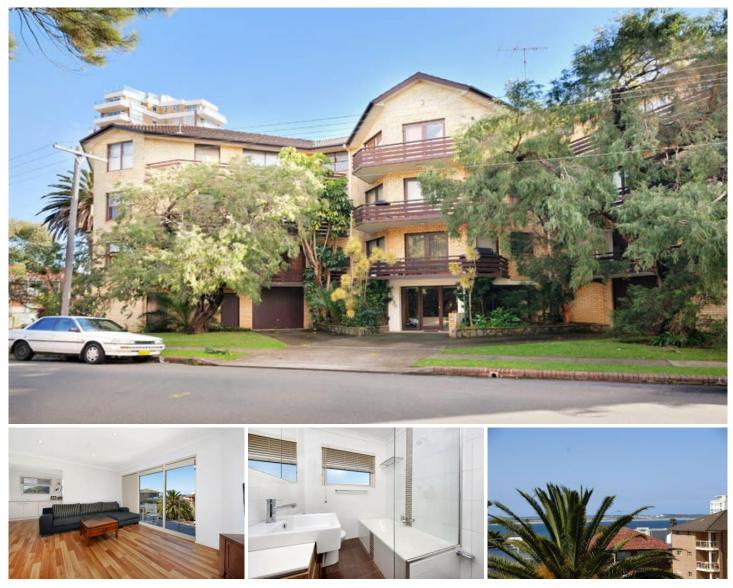

## BSON PARTNERS IN PROPERTY

14/15 Parramatta Street Cronulla NSW

Enjoying a top floor position with some lovely water glimpses, this spacious 2 bedroom apartment, boasts a desirable north-easterly aspect and a great balcony from which to entertain and soak up the sunshine.

With renovated interiors and timber floors throughout, this light-filled residence also offers an outstanding location within just a leisurely stroll to The Esplanade, beaches, bays, parks, shops and transport.

2 great sized bedrooms (main with built-in robe)

Stylishly renovated bathroom

Modern light-filled kitchen with updated stove top and rangehood

Spacious lounge/dining area, timber floors throughout Large, refurbished balcony with some water views & sunny North/East aspect