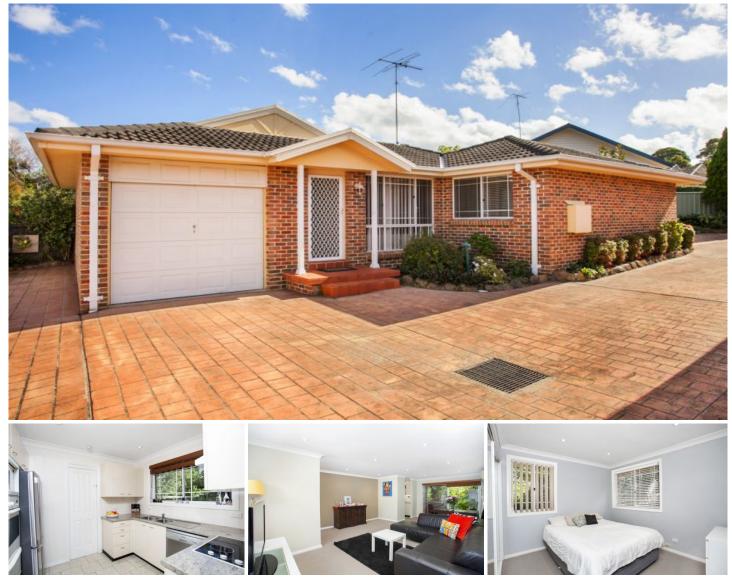

## 1/7 Gillwinga Avenue Caringbah NSW

This beautifully presented villa boasts a desirable northerly aspect and offers single level low maintenance living with ample space and plenty of natural sunlight. Features Include;

-Caesarstone kitchen with ample storage & dishwasher -Mirrored built in robes to all bedrooms and ensuite off main

-Light, airy open plan living with bonus split system air-conditioning

-Quality bathroom with spa bath, internal laundry with two way access to garage & rear yard

-Private sunny rear yard with side access, garden shed, remote single lock up garage

-Prized cul-de-sac position, minutes to local shops, short drive to Caringbah Shopping Village, beaches, parks & schools