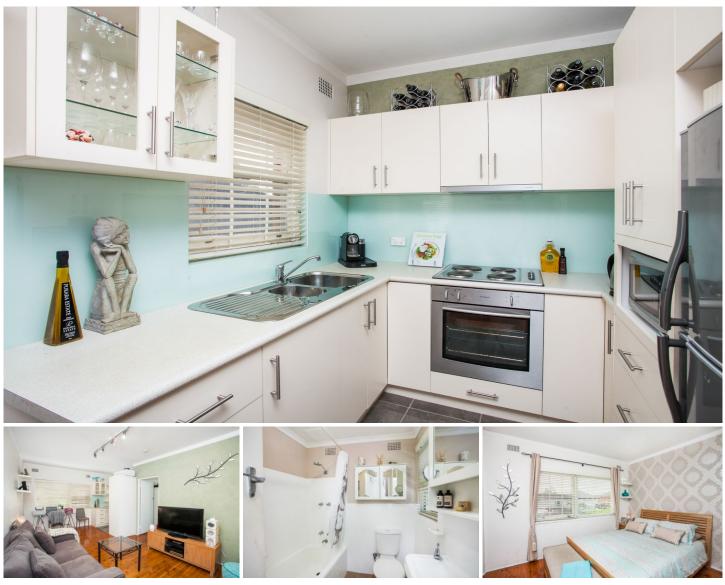

Featuring immaculately presented modern interiors, features walls and floor boards throughout, this light filled property will go fast.

- ground floor position with sunny northerly aspect & light filled interiors

- Spacious lounge & dining areas, floor boards throughout

- modern kitchen with plenty of bench space & cupboard storage

- Large bedroom with mirror BIR, ensuite style bathroom with combined bath & Shower