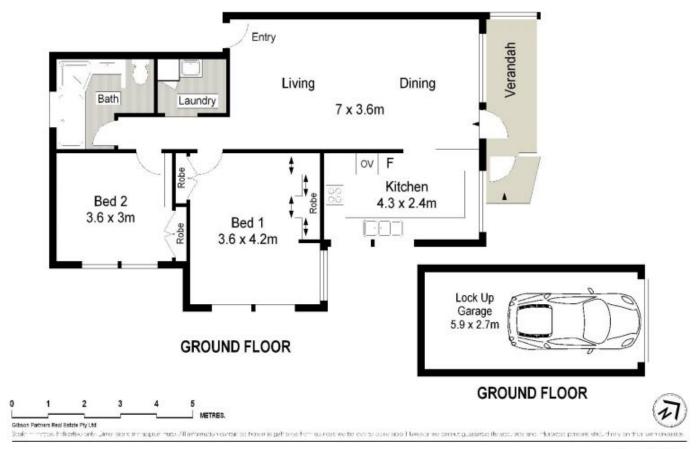

## 1/7 The Esplanade Cronulla NSW

An expansive ocean panorama over South Cronulla Beach enriches this original ground floor apartment, which is perfectly positioned to enjoy a sundrenched north east aspect and direct access to the Esplanade walkway.

Situated in an impressive and newly renovated development of only eight, mere footsteps to the sand and surf, and just moments to trains, shops and dining, this is an exceptional opportunity to make this prized lifestyle yours.

- Waterside balcony for picturesque sunrises & entertaining
- Light filled open plan living & dining with A/C & outdoor flow

2 🗀 1 📛 1 🖨

**Price:** \$1,430,000

**View :** https://www.gibsonpartners.com/sale/nsw/sutherl and/cronulla/residential/apartment/5854008