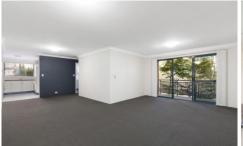

- Spacious L-shaped lounge/dining opening onto a leafy balcony
- Fresh paint, new carpet & blinds throughout, Foxtel connectivity
- Good size kitchen with new s/steel appliances, internal

2 🕮 1 🖺 1 🗬

**Price:** \$565,000