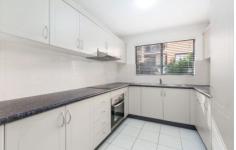

- Spacious L-shaped lounge/dining opening onto a leafy balcony
- Fresh paint, new carpet & blinds throughout, Foxtel connectivity
- Good size kitchen with new s/steel appliances, internal

2 🕮 1 🖺 1 🗬

**Price:** \$565,000