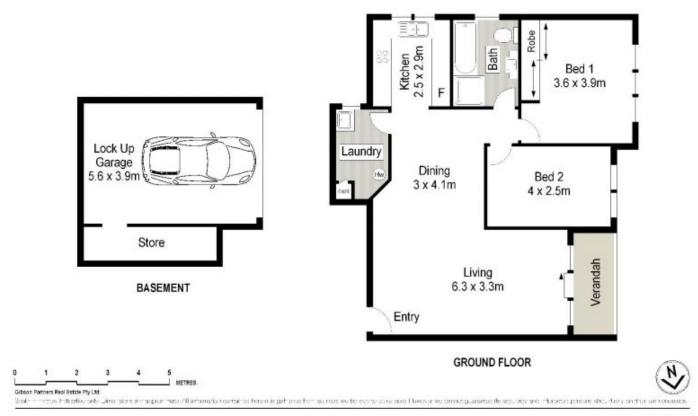

## 15/614 Princes Highway Kirrawee NSW

Presenting an excellent first home or investment opportunity, this immaculate two bedroom apartment showcases generous open plan interiors that have been recently updated with fresh paint, new carpet and blinds throughout.

Peacefully set in a ground floor position, it enjoys a lifestyle of exceptional convenience with entry to the building via Princes Highway or Flora Street and is within walking distance to Kirrawee Shopping Village and train station.

- Spacious L-shaped lounge/dining opening onto a leafy balcony
- Fresh paint, new carpet & blinds throughout, Foxtel connectivity
- Good size kitchen with new s/steel appliances, internal

2 🕮 1 🖺 1 🗬

**Price:** \$565,000