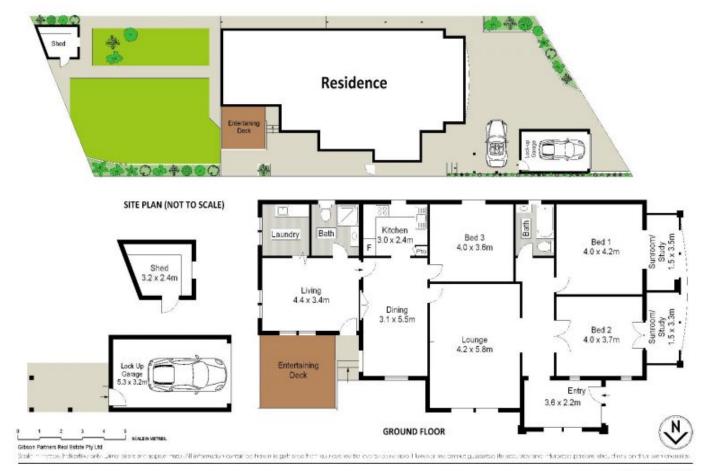

The breathtaking ornate ceilings, lead light windows and sun drenched entertaining deck are just some of the many features while the free flowing floor plan provides the potential to extend with a second storey addition (STCA) to capture ocean views.

- Beautiful period detail, potential ocean views from 2nd storey (S.T.C.A.)
- Immaculate kitchen, spacious lounge & separate formal

3 🕮 2 🖺 1 🖨

Land Size: 538 sqm

View : https://www.gibsonpartners.com/sale/nsw/s