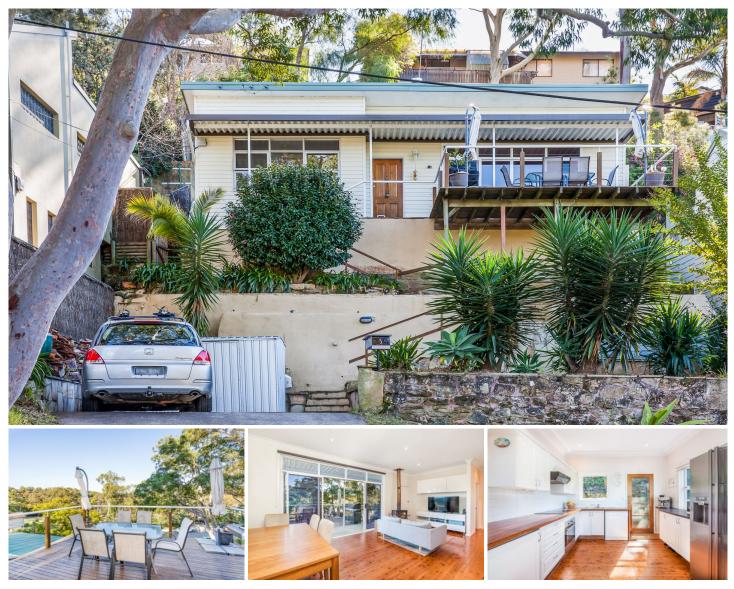

## **5 Serpentine Road Gymea NSW**

Commanding a tranquil leafy outlook with stunning bush views, this entry level property provides a superb lifestyle opportunity for first home buyers. Enjoying open plan interiors with timber floorboards throughout, this family home features a sundrenched front balcony perfect for entertaining and off street parking for two cars.

Ideally positioned within the Kirrawee High School catchment area and moments' walk to local shops, transport and parklands.

- Open plan interiors with timber floorboards throughout
- Sunny balcony with bush views perfect for entertaining
- Updated kitchen with dishwasher, 3 bedrooms with BIR's
- Custom cabinetry, fireplace, reverse cycle air-conditioning
- Fully tiled bathroom, large laundry with additional toilet

## 3 🎮 1 🏪 2 🛱

Price : \$ 875,000

View : https://www.gibsonpartners.com/sale/nsw/sutherl and/gymea/residential/house/5854016

Ivan Lampret 02 9523 1333

Karla Madgwick 02 9523 1333

5 Serpentine Road, Gymea

0

GIBSON