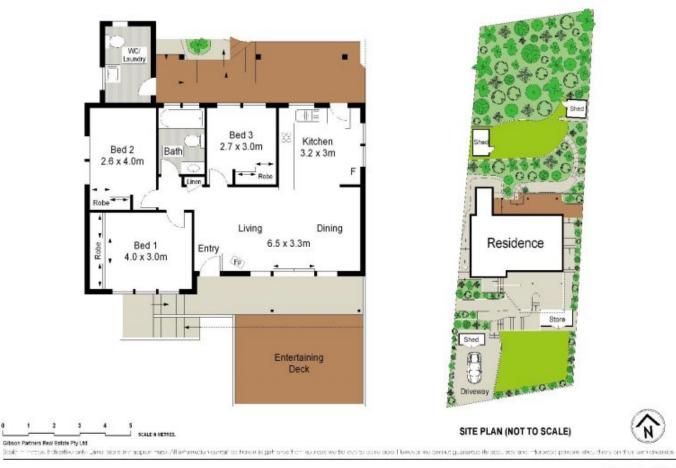

## **5 Serpentine Road Gymea NSW**

Commanding a tranquil leafy outlook with stunning bush views, this entry level property provides a superb lifestyle opportunity for first home buyers. Enjoying open plan interiors with timber floorboards throughout, this family home features a sundrenched front balcony perfect for entertaining and off street parking for two cars.

Ideally positioned within the Kirrawee High School catchment area and moments' walk to local shops, transport and parklands.

- Open plan interiors with timber floorboards throughout
- Sunny balcony with bush views perfect for entertaining
- Updated kitchen with dishwasher, 3 bedrooms with BIR's
- Custom cabinetry, fireplace, reverse cycle air-conditioning
- Fully tiled bathroom, large laundry with additional toilet