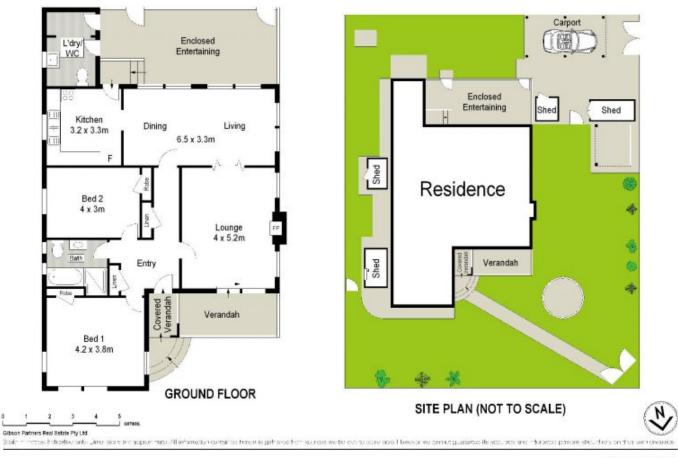

Boasting a single level floorplan in excellent condition with scope to update, this original property offers a superb entry level opportunity with a level and secure child or pet friendly yard. Conveniently located within walking distance to local shops, schools and transport.

Neatly appointed interior captures abundant northerly sun
Spacious formal living room, open plan dining & family room

- Large original kitchen, high ceilings, large laundry with 2nd  $\ensuremath{\text{w/c}}$ 

- 2 good size B/R's, tidy bathroom with separate bath &