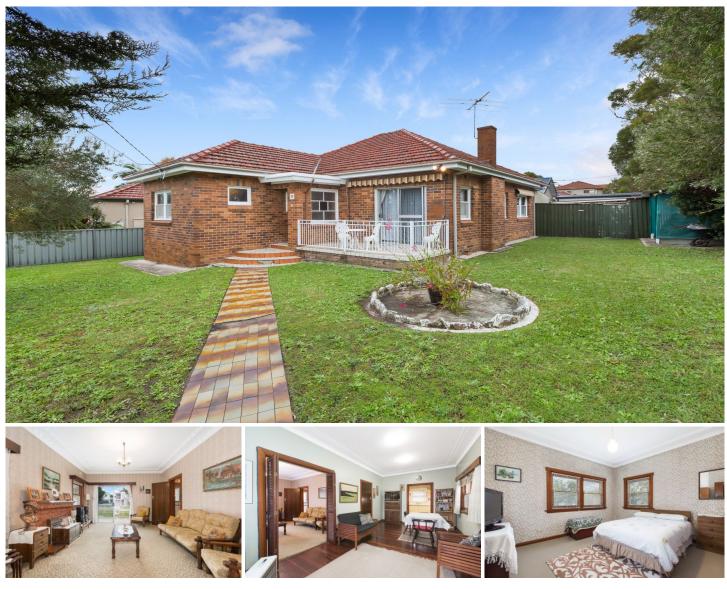

## 30 Taronga Parade Caringbah NSW

Commanding a prized corner position, this solid brick family home represents timeless charm and character that has been tightly held in the family for the past 35 years.

Boasting a single level floorplan in excellent condition with scope to update, this original property offers a superb entry level opportunity with a level and secure child or pet friendly yard. Conveniently located within walking distance to local shops, schools and transport.

Neatly appointed interior captures abundant northerly sun
Spacious formal living room, open plan dining & family room

- Large original kitchen, high ceilings, large laundry with 2nd  $\ensuremath{\text{w/c}}$ 

- 2 good size B/R's, tidy bathroom with separate bath &