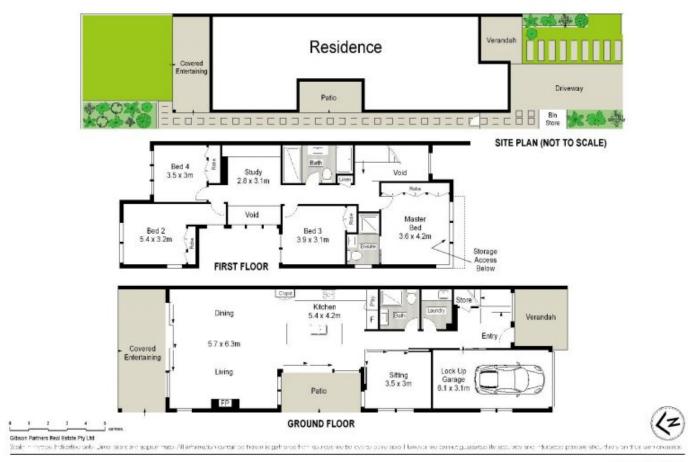

## 21B Harris Street Burraneer NSW

Exclusively positioned with a Burraneer address, this architecturally designed 4 bedroom plus study residence boasts a desirable north to rear aspect, impressive proportions and a seamless fusion indoor/outdoor living and entertaining.

With an emphasis on lifestyle, this brand new duplex is located within a leisurely stroll to Burraneer Bay shopping village, local schools, transport, Cronulla Mall and wonderful beaches..

- Expansive open plan layout offering seamless indoor/outdoor flow
- Multiple living areas, Jet Master fireplace, ducted air conditioning
- Sleek kitchen with European s/steel appliances & gas