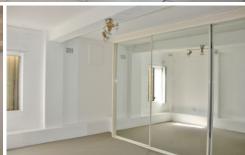

## Features include:

Large double bedroom with mirrored built in robe
Laminate Kitchen with plenty of bench & cupboard space
Open plan living area with plenty of natural light
Large bathroom with plenty of linen storage
Separate dining area with A/C
Near new carpet in bedroom and dining areas.
Close to transport and shops
Quiet street with plenty of off street parking
Electricity, water and Foxtel included in the rent