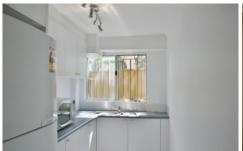

## Features include:

Large double bedroom with mirrored built in robe
Laminate Kitchen with plenty of bench & cupboard space
Open plan living area with plenty of natural light
Large bathroom with plenty of linen storage
Separate dining area with A/C
Near new carpet in bedroom and dining areas.
Close to transport and shops
Quiet street with plenty of off street parking
Electricity, water and Foxtel included in the rent