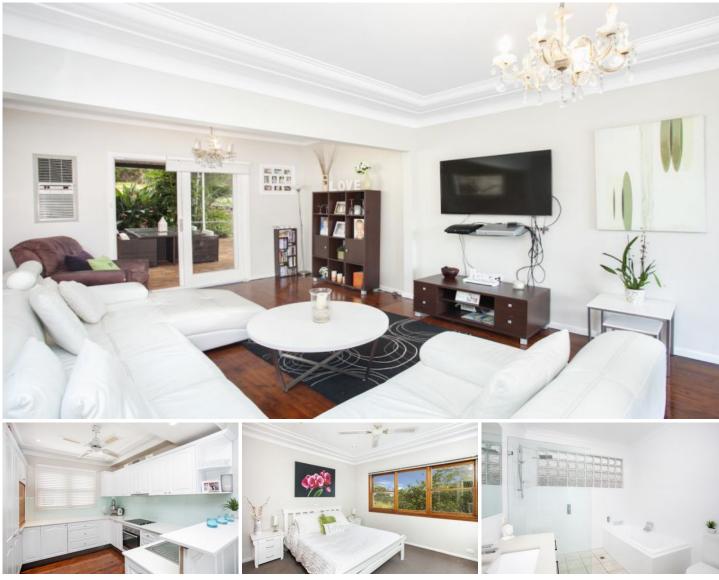

## 297 Gymea Bay Road Gymea Bay NSW

Weekday inspection available by appointment. Please call for details 9523 1333

Situated in a blissfully quiet street this tastefully renovated home offers plenty of space for all the family and presents a great opportunity to live in the desirable Gymea Bay area with reputable local schools, shops and transport nearby.

## Features include;

4 good size bedrooms 2 with built-in robes Renovated French provincial style kitchen with stainless steel appliances & adjoining dining area Spacious living room flowing to covered front verandah Low maintenance polished timber floors throughout living areas

Fully renovated bathroom with separate bath and shower