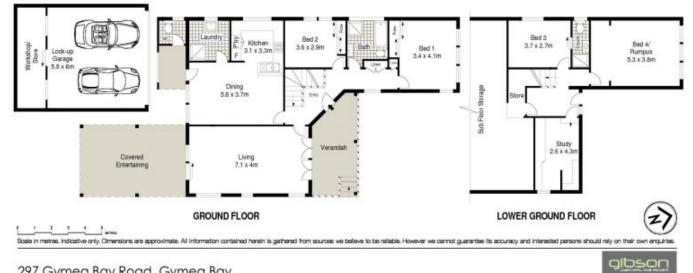

## Features include;

4 good size bedrooms 2 with built-in robes Renovated French provincial style kitchen with stainless steel appliances & adjoining dining area Spacious living room flowing to covered front verandah Low maintenance polished timber floors throughout living areas

## 4 🛤 2 🚔 2 🚘

**View :** https://www.gibsonpartners.com/lease/nsw/suther land/gymea-bay/residential/house/5854039

SITE PLAN (NOT TO SCALE)

297 Gymea Bay Road, Gymea Bay