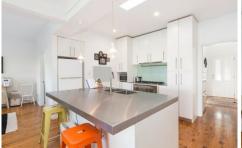

## Features include;

4 good sized bedrooms all with built-ins

L-shaped lounge and dining with polished timber floors Modern open plan kitchen with stainless steel appliances Updated bathroom

Internal laundry with shower and toilet