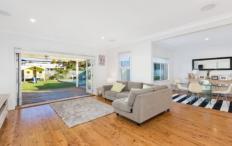

## Features include;

4 good sized bedrooms all with built-ins

L-shaped lounge and dining with polished timber floors Modern open plan kitchen with stainless steel appliances Updated bathroom

Internal laundry with shower and toilet

Large entertainers deck leading to a level grassed backyard with an in ground pool and cabana

Super convenient location only a short drive to train station & Cronulla Beach

Easy access to City-bound transport routes via Captain Cook Drive.