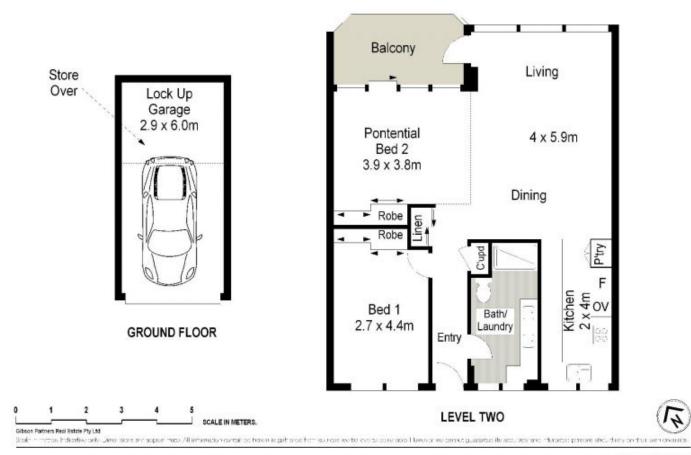

## 202/4-6 Boorima Place Cronulla NSW

Boasting an absolute oceanfront position on the Esplanade, this renovated beachside apartment showcases some of the best views over Cronulla's pristine beaches and coastline.

Bathed in northerly sun and positioned on the second floor of the iconic 'Tradewinds' complex, this exceptional haven was originally a two bedroom apartment that has been converted into an oversized one bedroom abode with easy scope to re-install second bedroom.