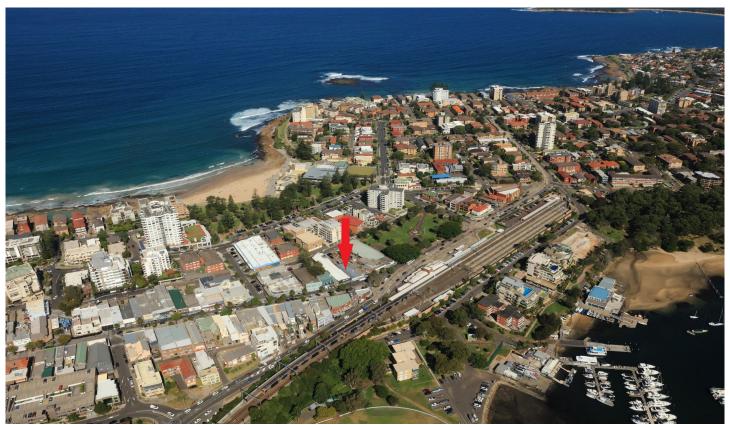

## 130 Cronulla Street Cronulla NSW

Occupying a prominent Cronulla Street position with excellent pedestrian exposure, this is the perfect investment opportunity to purchase a great sized commercial space with a secure tenant already in place.

Only 100m from the busy Cronulla train station, this Torrens Title shop boasts approx.160sqm of floor space with large glass street frontage perfect for grand visibility and is extremely accessible with two street access.