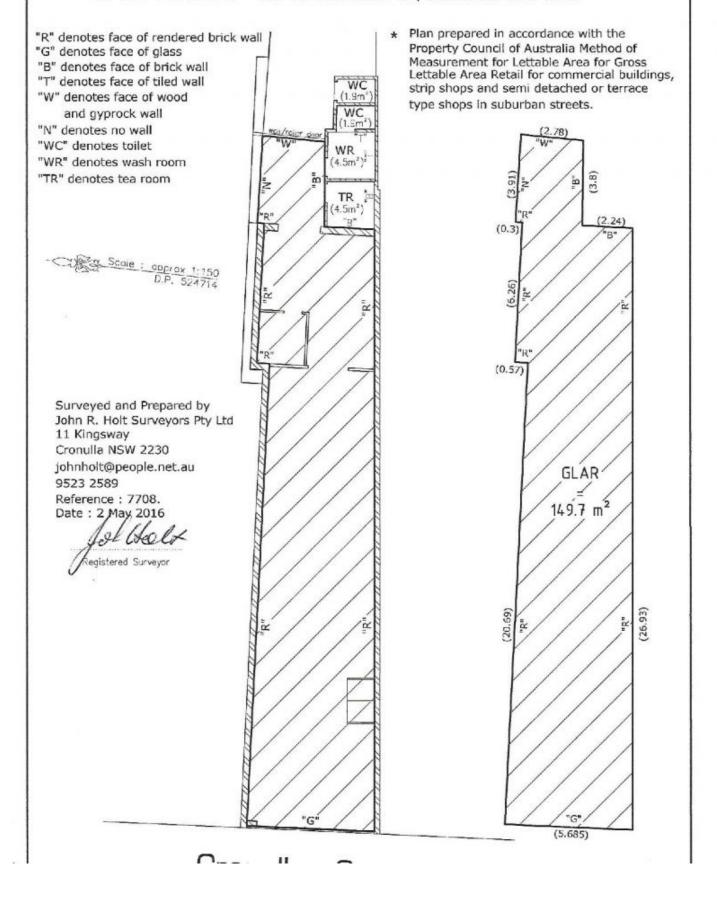

Only 100m from the busy Cronulla train station, this Torrens Title shop boasts approx.160sqm of floor space with large glass street frontage perfect for grand visibility and is extremely accessible with two street access.

- Torrens Title shop with approximately 160sqm of floor space
- Secure tenant already in place with new 3 year lease + 3 year option
- Located in a heavy foot traffic area metres from Cronulla

Price : \$ 3,100,000 Building Size: 160 sqm