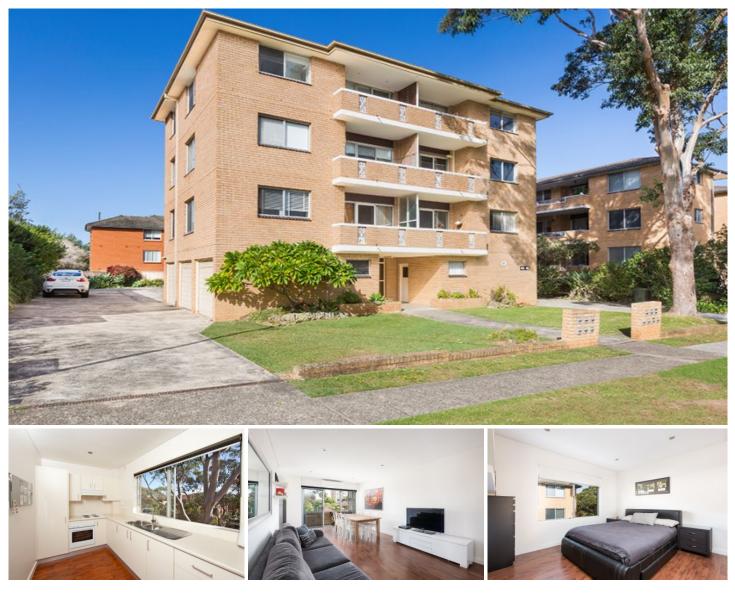

## 5/44 Judd Street Cronulla NSW

This spacious two bedroom apartment is situated in a well maintained security building and boasts modern light filled interiors and a sunny west facing balcony.

Enjoying a quiet cul-de-sac location, this 2nd floor apartment offers all the convenience of living in the cosmopolitan suburb of Cronulla and is within walking distance to beaches, parks, Cronulla Mall, and transport.

- \* 2nd floor position with sunny west facing balcony
- \* Bright & spacious open plan lounge/dining area
- \* Modern kitchen, timber floors throughout
- \* Reverse cycle air conditioning