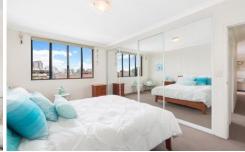

## Features include:

Combined lounge & dining flowing out to good sized balcony

Two well-proportioned bedrooms with built-in robes Ensuite to main bedroom

Modern kitchen with granite bench tops, gas cooktop and dishwasher