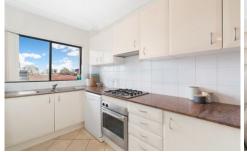

## Features include:

Combined lounge & dining flowing out to good sized balcony

Two well-proportioned bedrooms with built-in robes Ensuite to main bedroom

Modern kitchen with granite bench tops, gas cooktop and dishwasher