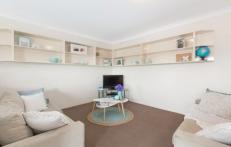

## Features include:

Combined lounge & dining flowing out to good sized balcony

Two well-proportioned bedrooms with built-in robes Ensuite to main bedroom

Modern kitchen with granite bench tops, gas cooktop and dishwasher