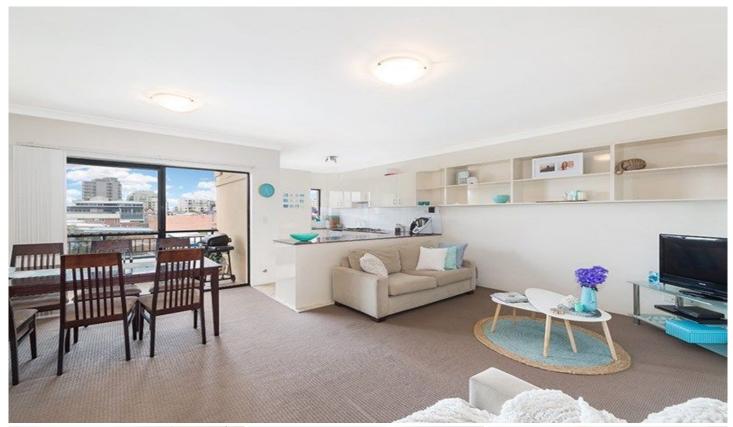

## 24/52 Kingsway Cronulla NSW

Situated on the top floor of a security complex with lift access, this spacious furnished apartment is located in a central position close to shops, beaches and transport.

## Features include:

Combined lounge & dining flowing out to good sized balcony

Two well-proportioned bedrooms with built-in robes Ensuite to main bedroom

Modern kitchen with granite bench tops, gas cooktop and dishwasher