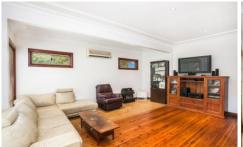

- Large, level north facing rear grassed yard.
- Spacious lounge, separate dining, timber kitchen (walk-in pantry)
- 3 bedrooms 2 with built in robes, updated bathroom, internal laundry
- French doors flow to generous elevated rear deck