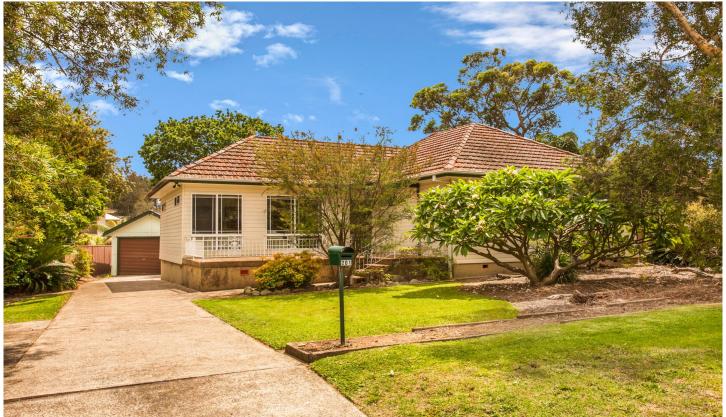

## 201 Parraweena Road Miranda NSW

Situated on approximately 841sqm of rear to north facing level land perfect for the family.

Positioned moments from shops, tennis courts and playing fields this rare gem is only a short distance from the newly renovated Westfield Miranda.

- Large, level north facing rear grassed yard.
- Spacious lounge, separate dining, timber kitchen (walk-in pantry)
- 3 bedrooms 2 with built in robes, updated bathroom, internal laundry
- French doors flow to generous elevated rear deck