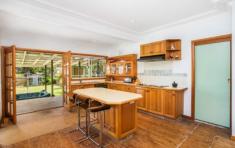

- Large, level north facing rear grassed yard.
- Spacious lounge, separate dining, timber kitchen (walk-in pantry)
- 3 bedrooms 2 with built in robes, updated bathroom, internal laundry
- French doors flow to generous elevated rear deck