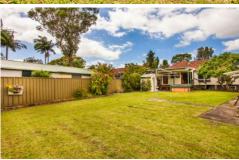

- Large, level north facing rear grassed yard.
- Spacious lounge, separate dining, timber kitchen (walk-in pantry)
- 3 bedrooms 2 with built in robes, updated bathroom, internal laundry
- French doors flow to generous elevated rear deck