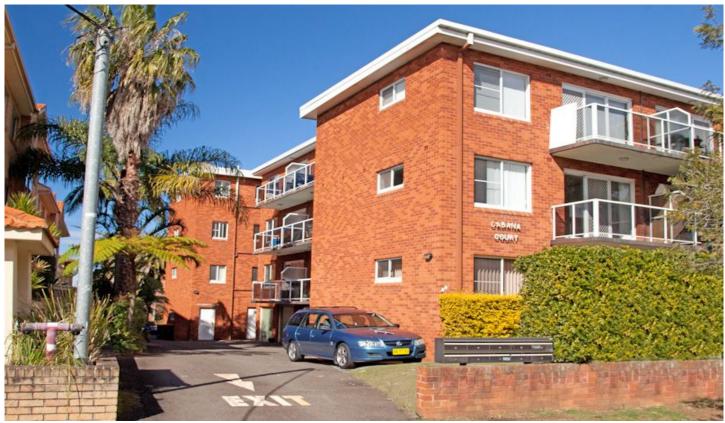

## 18/44 Ewos Parade Cronulla NSW

Situated on the top floor at the rear of a security block is this large 1 bedroom unit.

Features include combined lounge/dining opening onto a good size balcony with Ocean views.