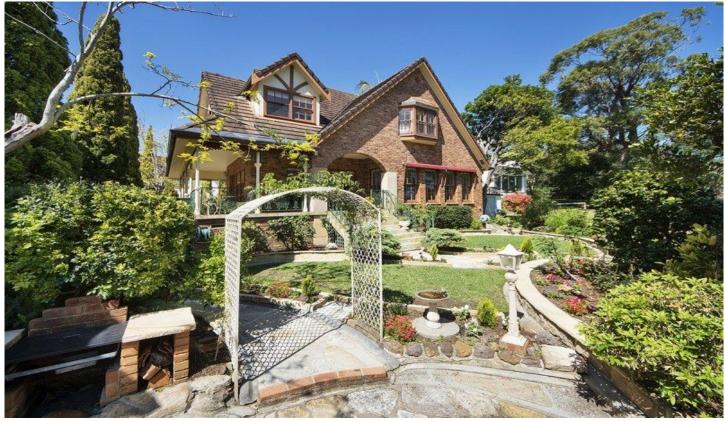

## 6 Wangi Avenue Cronulla NSW

Boasting a desirable westerly aspect and elevated outlook with views towards Darook Park/ Beach, this original and much loved family home is also conveniently positioned within easy access to local schools, parks, shops and transport.

Generously proportioned throughout with multiple light filled living spaces perfect for entertaining and substantial views.

- New carpet throughout
- West facing elevated outlook
- Multiple light filled living spaces
- Large kitchen
- 3 bathrooms plus additional wc
- 3 spacious bedrooms (BIRs) plus study
- Flexible floor plan as study could be used as a fourth bedroom
- Large double lock up garage with plenty of off street