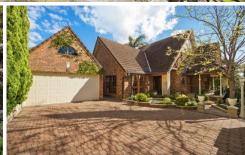

Generously proportioned throughout with multiple light filled living spaces perfect for entertaining and substantial views.

- New carpet throughout
- West facing elevated outlook
- Multiple light filled living spaces
- Large kitchen
- 3 bathrooms plus additional wc
- 3 spacious bedrooms (BIRs) plus study
- Flexible floor plan as study could be used as a fourth bedroom
- Large double lock up garage with plenty of off street