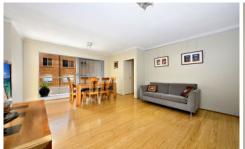

2 good size bedrooms with built-in robes (main with own private balcony)
Modern kitchen with granite bench-tops
Spacious combined lounge/dining area
2 sun-drenched balconies
Large internal laundry and updated bathroom
Lock-up garage with internal access
First floor position with security entry