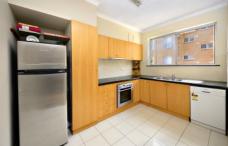

2 good size bedrooms with built-in robes (main with own private balcony)
Modern kitchen with granite bench-tops
Spacious combined lounge/dining area
2 sun-drenched balconies
Large internal laundry and updated bathroom
Lock-up garage with internal access
First floor position with security entry