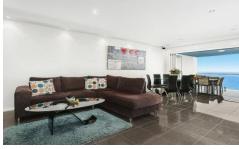

- High ceilings throughout open plan lounge and dining space
- Functional, free flowing layout creates indoor/outdoor living
- Glass balustrades enhance views from private, covered balcony
- Spacious Caesarstone kitchen features Smeg induction