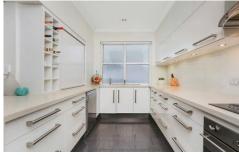

- High ceilings throughout open plan lounge and dining space
- Functional, free flowing layout creates indoor/outdoor living
- Glass balustrades enhance views from private, covered balcony
- Spacious Caesarstone kitchen features Smeg induction