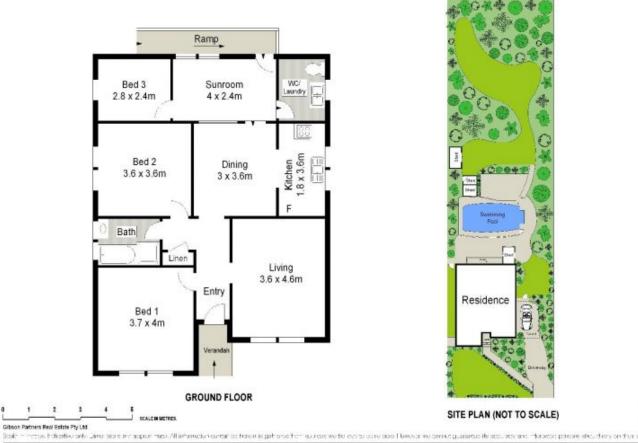

- Large level block of approximately 917sqm (15.24m  $\times$  60.35m)
- Original cream cladded family home offering great future potential
- 3 bedrooms, original kitchen & bathroom, timber floors,

3 🕮 1 🖺 1 🚘

**Price** : \$ 1,400,000 **Land Size** : 917 sqm

View: https://www.gibsonpartners.com/sale/nsw/s

utherland/kirrawee/residential/house/58541

80

Ivan Lampret 02 9523 1333

Karla Madgwick 02 9523 1333

SITE PLAN (NOT TO SCALE)