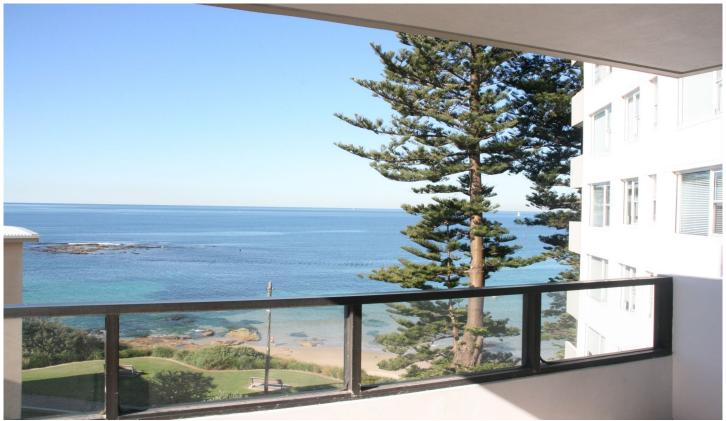

## 12/2-6 Arthur Avenue Cronulla NSW

Boasting uninterrupted ocean views of Cronulla Beach and Shark Island and showcasing high ceilings and neutral and light filled interiors, this beautiful apartment is positioned in a quiet cul-de-sac and offers direct access to The Esplanade.

Features include;

- Well-kept updated kitchen with breakfast bar and plenty of cupboard space.
- Combined lounge and dining room flowing out to a north east facing balcony enjoying panoramic ocean views.
- Two good sized bedrooms with built-in robes, main with ensuite
- Large main bathroom with a separate toilet.
- Internal laundry with plenty of cupboard space.
- Sought after security building with lift access.
- Single lock up garage.