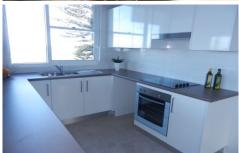

Features include;

- Well-kept updated kitchen with breakfast bar and plenty of cupboard space.
- Combined lounge and dining room flowing out to a north east facing balcony enjoying panoramic ocean views.
- Two good sized bedrooms with built-in robes, main with ensuite
- Large main bathroom with a separate toilet.
- Internal laundry with plenty of cupboard space.
- Sought after security building with lift access.
- Single lock up garage.