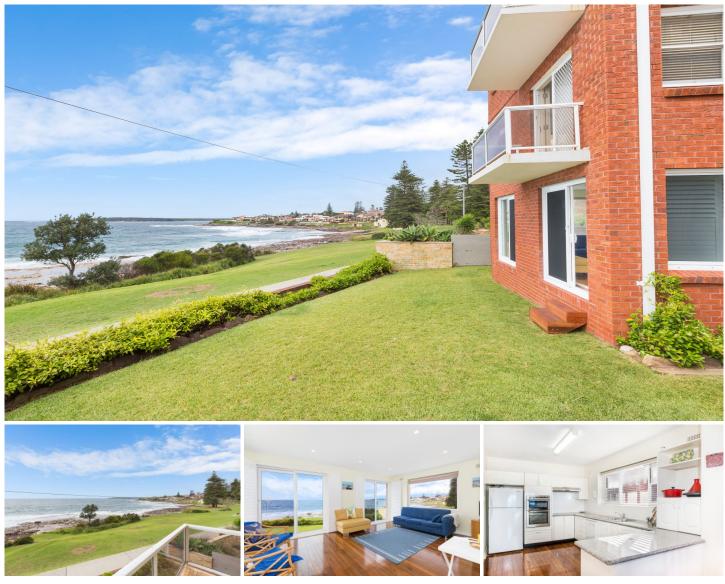

## 4/16 Coast Avenue Cronulla NSW

Seldom offered and rarely found, this unique dual level apartment is situated directly on The Esplanade with an open ocean vista. Boasting deceptively grand proportions behind its discreet façade, this 3 bedroom residence exudes extraordinary flair and tremendous future potential.

Whether you like an early morning walk, a paddle, a swim or surf, it's all at your doorstep or just sit back and enjoy the ocean views from the comfort of your own lounge room.

- Unique dual level apartment with views enjoyed from every room

- Direct access to The Esplanade from your own back door
- Large kitchen with breakfast bar & adjoining dining area

- Separate living room drenched in breathtaking water views