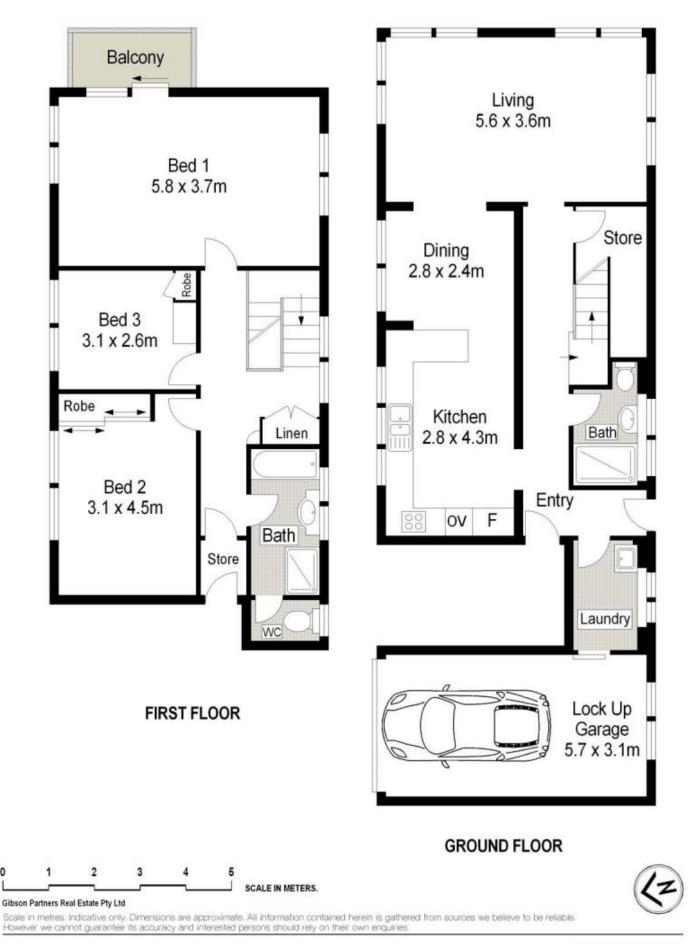

## 4/16 Coast Avenue Cronulla NSW

Seldom offered and rarely found, this unique dual level apartment is situated directly on The Esplanade with an open ocean vista. Boasting deceptively grand proportions behind its discreet façade, this 3 bedroom residence exudes extraordinary flair and tremendous future potential.

## 3 🎮 2 🚔 1 🚘

**View :** https://www.gibsonpartners.com/lease/nsw/suther land/cronulla/residential/apartment/5854131

4/16 Coast Avenue, Cronulla South