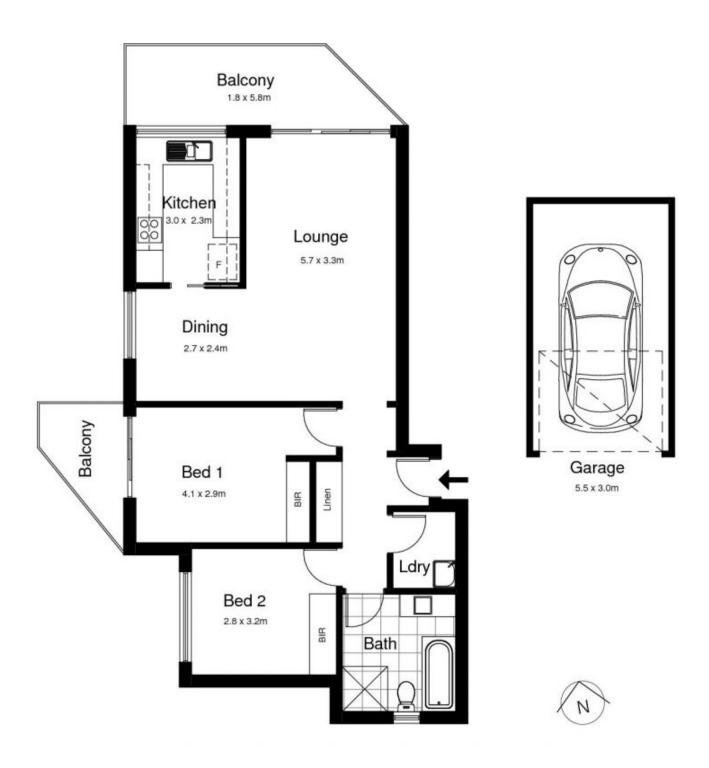

## 31/31-33 Gerrale Street Cronulla NSW

Basking in a vibrant lifestyle location this sixth floor apartment holds an enviable North-West position and enjoys sweeping ocean and Gunnamatta Bay views. Situated in a security block with lift access, right in the centre of Cronulla, everything you need is at your doorstep. This property is all about location and will suit anyone seeking an easy care beachside lifestyle.

L-shaped lounge/dining leads to sunny North facing balcony

Updated galley style kitchen with gas cooking & dishwasher

Two double sized bedrooms with mirrored built in robes Master has access to second balcony & expansive bay views

Full main bathroom provides separate bath and shower

2 🕒 1 🖶 1 🗬

**View**: https://www.gibsonpartners.com/lease/nsw/suther land/cronulla/residential/unit/5854136