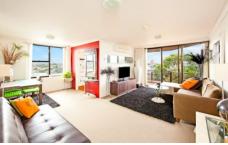

L-shaped lounge/dining leads to sunny North facing balcony

Updated galley style kitchen with gas cooking & dishwasher

Two double sized bedrooms with mirrored built in robes Master has access to second balcony & expansive bay views