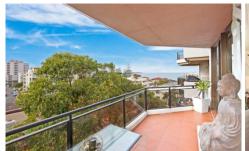

## 31/31-33 Gerrale Street Cronulla NSW

Basking in a vibrant lifestyle location this sixth floor apartment holds an enviable North-West position and enjoys sweeping ocean and Gunnamatta Bay views. Situated in a security block with lift access, right in the centre of Cronulla, everything you need is at your doorstep. This property is all about location and will suit anyone seeking an easy care beachside lifestyle.

L-shaped lounge/dining leads to sunny North facing balcony

Updated galley style kitchen with gas cooking & dishwasher

Two double sized bedrooms with mirrored built in robes Master has access to second balcony & expansive bay views