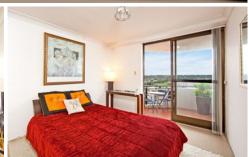

L-shaped lounge/dining leads to sunny North facing balcony

Updated galley style kitchen with gas cooking & dishwasher

Two double sized bedrooms with mirrored built in robes Master has access to second balcony & expansive bay views