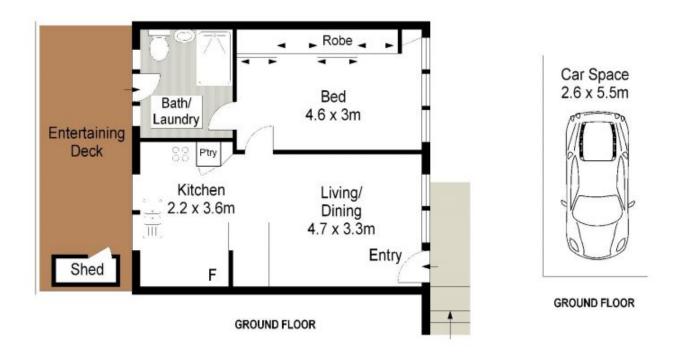

## 2/59 Burraneer Bay Road Cronulla NSW

Situated in a small block of only five and within walking distance to Cronulla Mall, beaches & transport, this ground floor 1 bedroom apartment has been renovated throughout.

- Generous interiors plus a private decked courtyard
- Modern open plan kitchen & spacious living area
- Downlights, high ceilings & timber floors throughout
- Extra-large bedroom with built-in robe & study space
- Combined ensuite-style bathroom & internal laundry
- Registered car space & within an easy walk to Cronulla