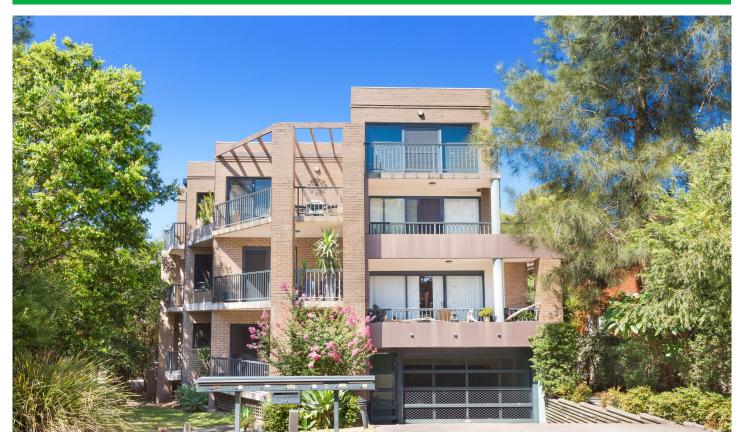

## 7/22 Searl Road Cronulla NSW

This top floor 2 bedroom security apartment, features mirrored built-in robes to both bedrooms, ensuite and balcony to master bedroom, stylish bathroom, internal laundry, polyurethane kitchen, open plan lounge/dining with two balconies, air-conditioning, natural gas, double side-by-side garage and extra storage.

Easy access to Restaurants, public transport and Cronulla's iconic beaches.

This property has also been recently painted and will have new carpet.

2 📮 2 🚍 2 🚍

**View**: https://www.gibsonpartners.com/lease/nsw/suther land/cronulla/residential/house/5854150