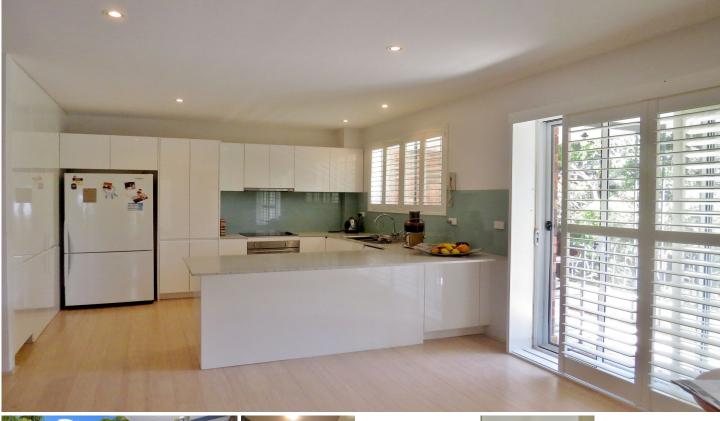

Features include;

Two generous bedrooms, each with built-in wardrobes and ceiling fans.

Stunningly renovated gourmet kitchen with dishwasher, electric cooking, stone bench tops and concealed internal

**View :** https://www.gibsonpartners.com/lease/nsw/suther land/cronulla/residential/apartment/5854152