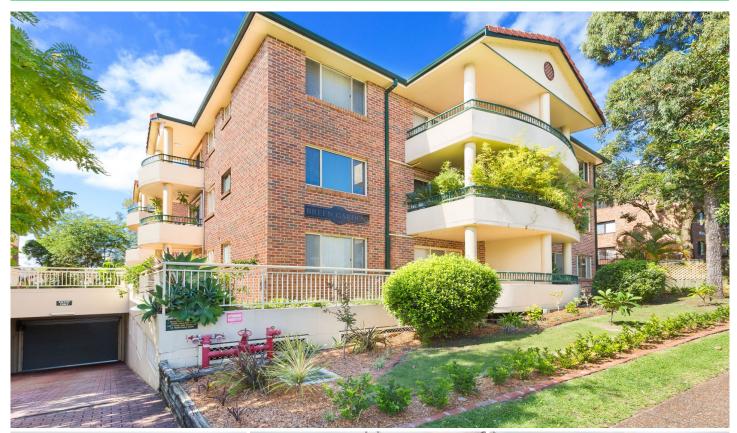

## 15/194-198 Willarong Road Caringbah NSW

Occupying a prized top floor position with northerly aspect, this incredibly spacious apartment is located within just stone's throw to Caringbah Shopping Village and within a short stroll to the train station, cafes, restaurants and parks.

Boasting a generous open plan layout that opens onto a sun drenched entertainer's balcony, this naturally light filled home provides a spacious low maintenance lifestyle in an ultra-convenient location.

- Top floor position with north facing entertainer's balcony
- Generous L-shaped lounge/dining area with R/C air con.
- Spacious granite kitchen with stainless steel appliances
- 2 bedrooms with built in robes, extra-large main bedroom
- Tidy bathroom, internal laundry (2nd W/C) & remote LUG
- Stone's throw to shops, transport, cafes, restaurants &