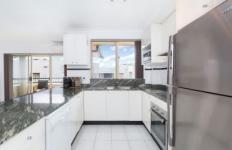

- Top floor position with north facing entertainer's balcony
- Generous L-shaped lounge/dining area with R/C air con.
- Spacious granite kitchen with stainless steel appliances
- 2 bedrooms with built in robes, extra-large main bedroom
- Tidy bathroom, internal laundry (2nd W/C) & remote LUG
- Stone's throw to shops, transport, cafes, restaurants &