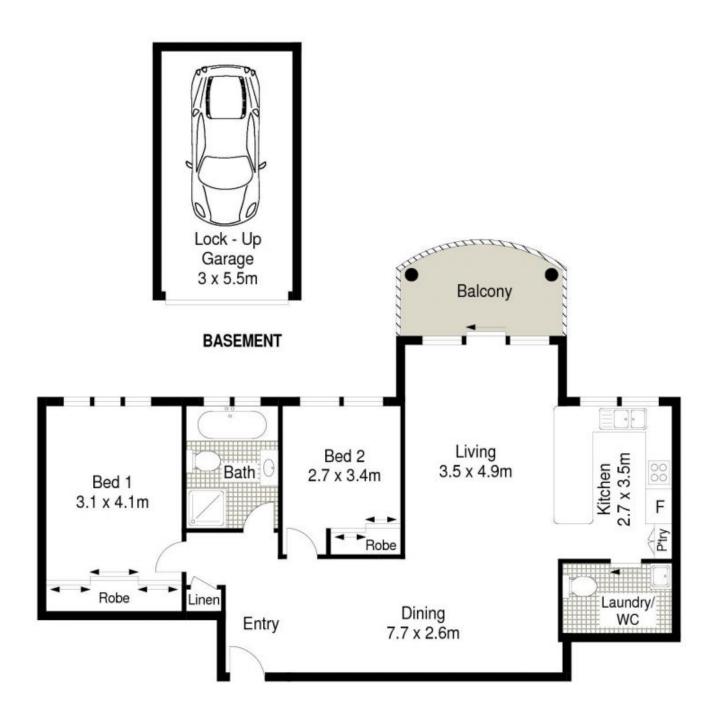

- Top floor position with north facing entertainer's balcony
- Generous L-shaped lounge/dining area with R/C air con.
- Spacious granite kitchen with stainless steel appliances
- 2 bedrooms with built in robes, extra-large main bedroom
- Tidy bathroom, internal laundry (2nd W/C) & remote LUG
- Stone's throw to shops, transport, cafes, restaurants &

Scale in metres, indicative only. Dimensions are approximate. All information contained herein is gathered from sources we believe to be reliable. However we cannot guarantee its accuracy and interested persons should rely on their own enquiries.