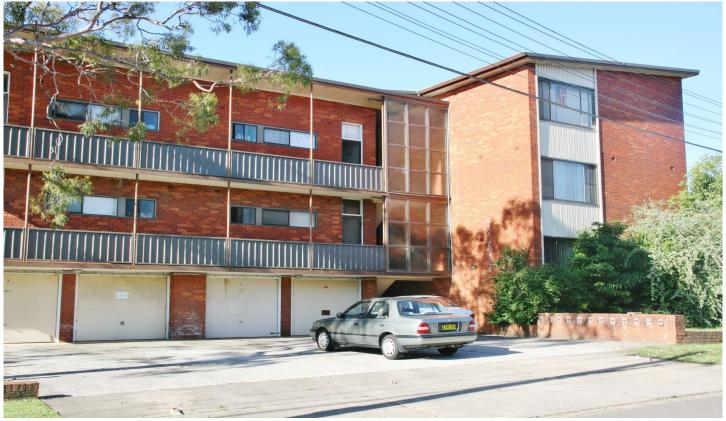

## 11/110 Penshurst Road Narwee NSW

This top floor two bedroom unit is situated in a super convenient location within a short stroll to Narwee shops and train station

Features include;

- -2 bedrooms both with mirrored built in robes
- -Open plan sun drenched living areas
- -Updated laminate kitchen with stainless steel appliances and dishwasher
- -Fully tiled bathroom
- -Located within a short stroll to Narwee shops and train station