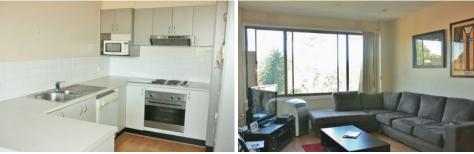

## 11/110 Penshurst Road Narwee NSW

This top floor two bedroom unit is situated in a super convenient location within a short stroll to Narwee shops and train station

Features include;

- -2 bedrooms both with mirrored built in robes
- -Open plan sun drenched living areas
- -Updated laminate kitchen with stainless steel appliances and dishwasher
- -Fully tiled bathroom
- -Located within a short stroll to Narwee shops and train station