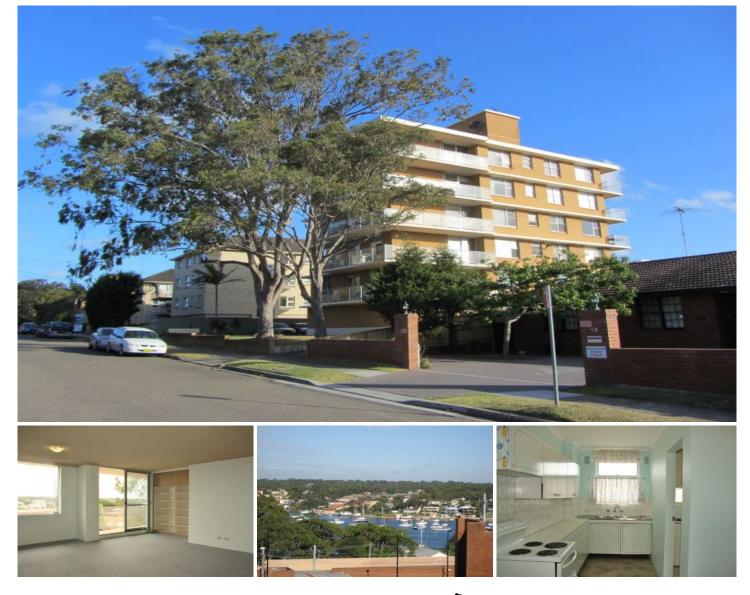

## 7/14 Giddings Avenue Cronulla NSW

Situated on the fourth floor of a well maintained security block with views to Gunnamatta & Bate Bay, this spacious 3 bedroom apartment offers all the convenience of living in the cosmopolitan suburb of Cronulla, within walking distance to Cronulla Beach, Gunnamatta Bay, schools and transport.

Features include; 3 good sized bedrooms, 2 with built in wardrobes. Neat & tidy kitchen 2 bathrooms (ensuite to main) Spacious living area Large wrap around balcony with panoramic bay & ocean views. Lift access to your front door Internal laundry