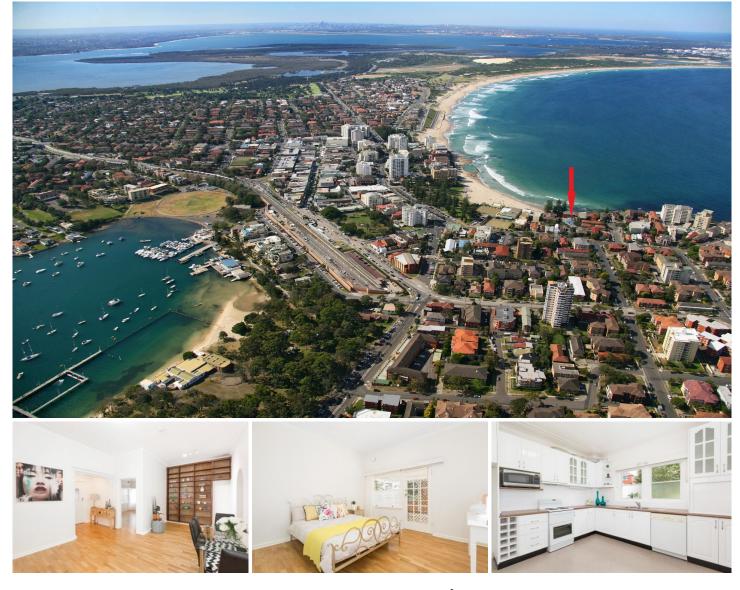

1/2 McAlister Avenue Cronulla NSW

Seldom offered and rarely found, this unique single level duplex is situated on the ground floor and exudes extraordinary flair. Nestled against a spectacular coastal backdrop it is just footsteps to The Esplanade and South Cronulla Beach.

Boasting deceptively grand proportions behind its discreet facade, this distinctive residence retains abundant character with its soaring high ceilings, polished timber floors and charming period detail. Take advantage of the large common grassed area ideal for children and weekend entertaining.

Enjoying sparkling water views and situated within walking distance to beaches, rock pools, cafes, shops and transport.

View : https://www.gibsonpartners.com/lease/nsw/suther land/cronulla/residential/semi-detached/5854156