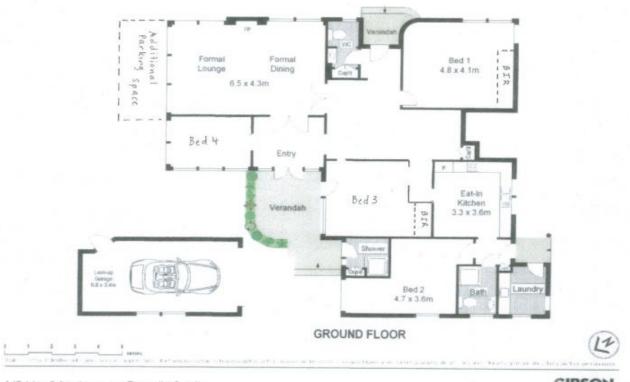

1/2 McAlister Avenue Cronulla NSW

Seldom offered and rarely found, this unique single level duplex is situated on the ground floor and exudes extraordinary flair. Nestled against a spectacular coastal backdrop it is just footsteps to The Esplanade and South Cronulla Beach.

Boasting deceptively grand proportions behind its discreet facade, this distinctive residence retains abundant character with its soaring high ceilings, polished timber floors and charming period detail. Take advantage of the large common grassed area ideal for children and weekend entertaining.