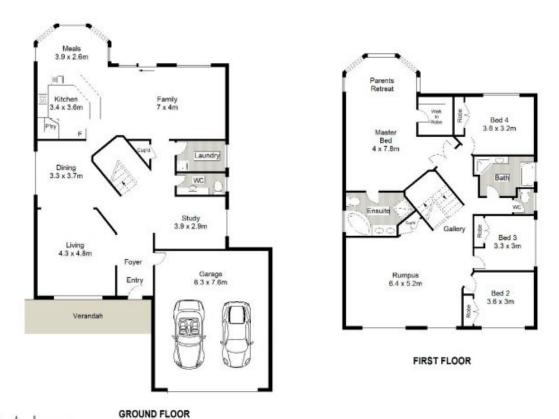

This magnificent family haven spans over two spacious levels and offers a choice of formal and casual living spaces. Upstairs comprises of an oversized third living area and an impressive spacious master retreat with private sitting room and ensuite with double vanity and corner bath.

Downstairs offers a formal living and dining area, open plan kitchen with occasional living, study, internal laundry and remote double lock-up garage.

4 🕮 2 🟪 2 🚘

**Price**: \$ 2,260,000

View: https://www.gibsonpartners.com/sale/nsw/sutherl